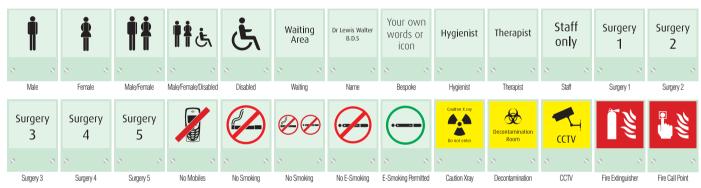

### STUDIO RANGE A - DOOR & WALL SIGNS

This stylish collection of portrait style signs for doors and walls are made from green-edged acrylic with two anodised aluminium fixings allowing each panel to 'float' on the wall.

Icons above are available or choose your own wording and up to four colours to suit your requirements.

| STUDIO RANGE A    | CODE | EACH   |  |
|-------------------|------|--------|--|
| 200MM(H) 140MM(W) | P075 | £49.45 |  |

**CHOOSE FROM OUR RANGE OF ICONS** OR LET US DESIGN ONE FOR YOU

### STUDIO RANGE B - DOOR & WALL SIGNS

This stylish collection of square signs for doors and walls are made from green-edged acrylic with four anodised aluminium fixings allowing each panel to 'float' on the wall. Icons available below or choose your own wording.

### **BASICS ICON SIGNS**

A smart simple and cost effective solution. 5mm clear acrylic panel with satin aluminium fixings. White text and a choice of five standard coloured backgrounds. For the bespoke option supply your copy.

| BASICS ICON SIGN  | CODE | EACH   |
|-------------------|------|--------|
| 140MM(H) 140MM(W) | P510 | £38.45 |

### **BASICS LINE SIGNS**

Surgery 3

Name and Room sign. A smart simple and cost effective solution. 5mm clear acrylic panel with satin aluminium fixings.

Surgery 5

White text and a choice of five standard coloured backgrounds. Supply your copy and select your colour.

| BASICS LINE SIGN  | CODE | EACH   |
|-------------------|------|--------|
| 140MM(H) 140MM(W) | P511 | £49.45 |

Caution Xray

Decontamination

Blue

Fire Extinguisher

CCTV

### **SQUARE PANEL SIGNS**

Panel range is a simple and cost effective solution, easily fixed using an adhesive pad of commercial quality. Suitable for door or wall mounting. For use internally comprising a greenedged acrylic panel with the icon of your choice applied to the face.

| SQUARE PANEL      | CODE | EACH   |
|-------------------|------|--------|
| 150MM(H) 150MM(W) | P245 | £38.45 |

**CHOOSE FROM OUR RANGE OF ICONS** OR LET US DESIGN ONE FOR YOU

Female

Waiting Агеа

Waiting

Dr Lewis Walter B.D.S

Your own words or icon

Hygienist

Therapist Theranist

Surgery Staff only Staff Surgery 1

Surgery 3

Surgery 3

Surgery 4

No Mobiles

No Smoking

E-Smoking Permitted

CCTV

Fire Extinguisher

Waiting Area

Hygienist

Reception