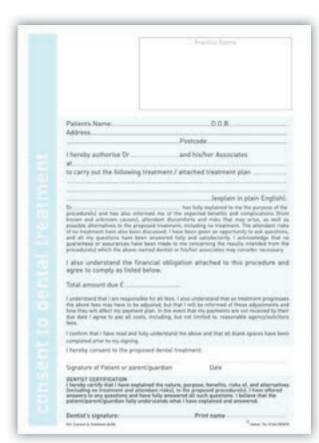

|



### **CONSENT TO DENTAL TREATMENT**

To record a patient's acceptance of treatment. Available in A5 (148mm x 210mm) in pads of 100.

| CONSENT FORM            | 500 SHEETS | 1,000 SHEETS |
|-------------------------|------------|--------------|
| (REF G066)              | £45.65     | £75.80       |
| PERSONALISED (REF B089) | £75.00     | £120.00      |





### **ORTHODONTIC ADVICE SHEETS**

Written orthodontic advice to give to your patients. Available in A5 sized pads of 50 forms

| ORTHODONTIC ADVICE SHEETS | 5 PADS | 10 PADS |
|---------------------------|--------|---------|
| (REF G054)                | £20.28 | £37.26  |

### TREATMENT PLAN

NCR duplicate pads. Available in A5 sized pads of 50 two-part sets.

Private treatment estimates for patients (with copy to be retained by p