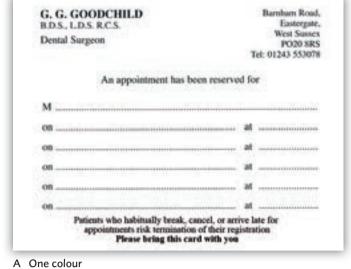

### **RECORD CARDS AND POCKETS**

All record cards and pockets can be printed to your own wording and/or design. Prices for these bespoke items may vary according to your requirements. Please call to obtain a price. Discounts given for larger quantities.