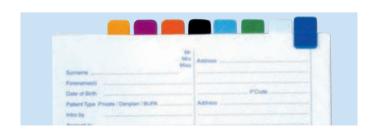

### **COLOURED SIGNALS**

Metal clip-on tags for identifying specific files. 8 colours. Packed in 100's.

COLOURED SIGNALS M020 £20.90

| MEDICAL HISTORY |             |
|-----------------|-------------|
| Doctor          |             |
| Heart           |             |
| Chest           |             |
| Rb. Fever       |             |
| Med/Tabs        |             |
| Allergies       |             |
| Blood           |             |
| G.A./Op/Hosp.   |             |
| Diabetes        |             |
| Other           | ID ADMOR MH |