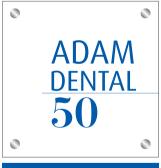

### STUDIO RANGE INDOOR DIRECTORY

300mm x 300mm Plain Panel P290

STUDIO RANGE INDOOR DIRECTORY 300

|               | CODE | EACH    |
|---------------|------|---------|
| 300MM X 300MM | P290 | £156.45 |

### STUDIO RANGE INDOOR DIRECTORY

300mm x 600mm Plain Panel P291

STUDIO RANGE INDOOR DIRECTORY 600

|               | CODE | EACH    |
|---------------|------|---------|
| 300MM X 300MM | P290 | £192.50 |