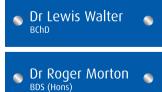

### STUDIO RANGE INDOOR 300 TALL

A smart directory sign made of green edged acrylic with aluminium name plates face applied. Smart anodised aluminium fixings hold this sign in place.

Vinyl graphics in your selected colour is applied to the acrylic panel. You can choose to have 4 or 5 aluminium composite plaques. The aluminium plates have black vinyl copy face applied. Use the bespoke nature of this sign to display your practice logo, staff names, opening times and address details.

| STUDIO OUTDOOR 300 TALL                   | CODE | EACH    |
|-------------------------------------------|------|---------|
| 600MM X 300MM 4 PLAQUES                   | P535 | £246.50 |
| 300MM X 300MM 5 PLAQUES                   | P536 | £263.00 |
| REPLACEMENT PLAQUE AND ADDITIONAL PLAQUES | P540 | £42.95  |
| PLAIN PANEL                               | P291 | £192.50 |