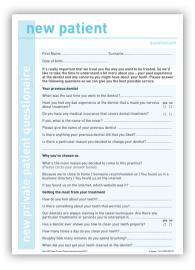

### PATIENT MEDICAL HISTORY QUESTIONNAIRE

Available in A5 (148mm x 210mm) sized pads of 100.

Patient-friendly format with tick box answers, making it easy for the patient to complete, and space on the reverse for recording updates. Can be personalised with your own questions.

| PATIENT MEDICAL HISTORY QUESTIONNAIRE | 500 SHEETS | 1,000 SHEETS |
|---------------------------------------|------------|--------------|
| STANDARD (REF G050)                   | £47.70     | £79.80       |
| PERSONALISED (REF B087)               | £71.60     | £114.60      |