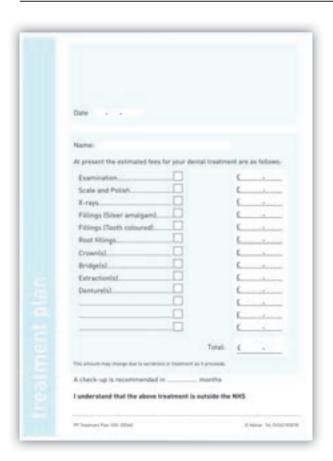

|



### **CONSENT TO DENTAL TREATMENT**

To record a patient's acceptance of treatment. Available in A5 (148mm x 210mm) in pads of 100.

| CONSENT FORM            | 500 SHEETS | 1,000 SHEETS |
|-------------------------|------------|--------------|
| (REF G066)              | £45.65     | £75.80       |
| PERSONALISED (REF B089) | £75.00     | £120.00      |





### **ORTHODONTIC ADVICE SHEETS**

Written orthodontic advice to give to your patients. Available in A5 sized pads of 50 forms

| ORTHODONTIC ADVICE SHEETS | 5 PADS | 10 PADS |
|---------------------------|--------|---------|
| (REF G054)                | £20.28 | £37.26  |

### TREATMENT PLAN

NCR duplicate pads. Available in A5 sized pads of 50 two-part sets.

Private treatment estimates for patients (with copy to be retained by practice). Personalised option available.

| TREATMENT PLAN          | 250 SETS | 500 SETS | 1,000 SETS |
|-------------------------|----------|----------|------------|
| STANDARD (REF G064)     | £46.10   | £76.90   | £152.40    |
| PERSONALISED (REF B085) |          | £129.10  | £211.00    |

### FEEDBACK FORMS

To assist you to regularly assess and monitor