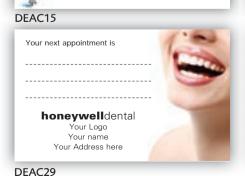

| METAL LINE DOOR & WA | LL SIGNS CODE | EACH   |
|----------------------|---------------|--------|
| P1002B/S             | P1002 B/S     | £59.45 |