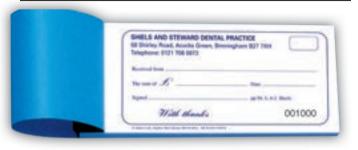

### **RECORD CARDS AND POCKETS**

All record cards and pockets can be printed to your own wording and/or design. Prices for these bespoke items may vary according to your requirements. Please call to obtain a price. Discounts given for larger quantities.