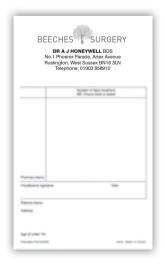

### **PP26 CONTINUATION CARDS**

Private '25' size card without charting grid on the front. Fits inside PP25A pocket.

Available in green, white, blue or pink. Cards available in other colours or to your own design

### PERIO RECORD CARDS

Fits a '25'-size pocket. The grids have spaces for recording pocket depths. Enables the recording of six complete courses of treatment. Comparison of the progress of disease or movements is easily monitored.