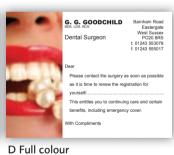

| METAL LINE DOOR & WA | LL SIGNS CODE | EACH   |
|----------------------|---------------|--------|
| P1002B/S             | P1002 B/S     | £59.45 |