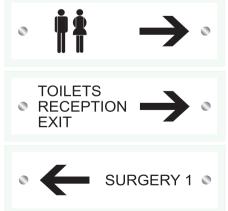

### **BASICS WAYFINDER DOOR & WALL SIGNS**

Designed to complement the other signs we offer and they can be designed to suit your individual requirements.

Suitable for door or wall mounting. For use internally comprising a green-edged acrylic panel with the icon of your choice applied to the face.

300mm(W) 100mm(H)

| BASICS WAYFINDER SIGNS | CODE | EACH   |
|------------------------|------|--------|
| P509                   | P509 | £49.45 |

### **PANEL WAYFINDER DOOR & WALL SIGNS**

Designed to complement the other signs we offer and they can be designed to suit your individual requirements.

Panel range is a simple and cost effective solution, easily fixed using an adhesive pad of commercial quality. Suitable for door or wall mounting. For use internally comprising a green-edged acrylic panel with the icon of your choice applied to the face. 300mm(W) 100mm(H)