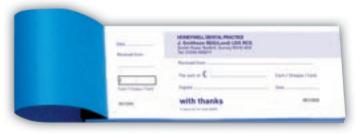

### **RECORD CARDS AND POCKETS**

All record cards and pockets can be printed to your own wording and/or design. Prices for these bespoke items may vary according to your requirements. Please call to obtain a price. Discounts given for larger quantities.