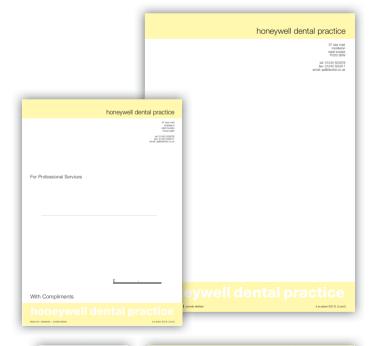

### STUDIO RANGE B - DOOR & WALL SIGNS

This stylish collection of square signs for doors and walls are made from green-edged acrylic with four anodised aluminium fixings allowing each panel to 'float' on the wall. Icons available below or choose your own wording.

 STUDIO RANGE B
 CODE
 EACH

 140MM(H) 140MM(W)
 P070
 £49.45

FOR MORE SIGNAGE OPTIONS VISIT ADMOR.CO.UK OR CALL 01903 858910