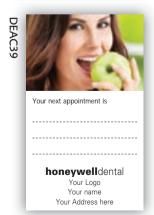

| METAL LINE DOOR & WA | LL SIGNS CODE | EACH   |
|----------------------|---------------|--------|
| P1002B/S             | P1002 B/S     | £59.45 |