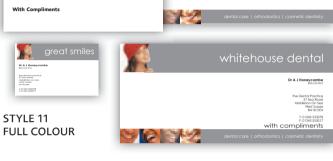

### STUDIO RANGE B - DOOR & WALL SIGNS

This stylish collection of square signs for doors and walls are made from green-edged acrylic with four anodised aluminium fixings allowing each panel to 'float' on the wall. Icons available below or choose your own wording.

 STUDIO RANGE B
 CODE
 EACH

 140MM(H) 140MM(W)
 P070
 £49.45

FOR MORE SIGNAGE OPTIONS VISIT ADMOR.CO.UK OR CALL 01903 858910