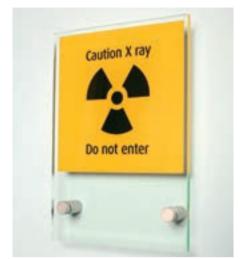

### STUDIO WALL FIXED FIRE EXIT SIGN

5mm thick glass-look acrylic panel, supported on four satin anodised aluminium 12mm diameter fixings. Suitable for internal and external applications.

| SIZE              | CODE | EACH   |
|-------------------|------|--------|
| 100MM(H) 210MM(W) | P641 | £42.50 |
| 145MM(H) 300MM(W) | P642 | £55.50 |