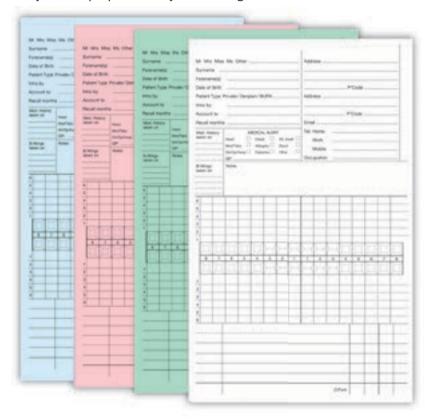

### PP25A

Private '25' size pocket with charting grid on the front. Available in green, white, pink, blue or heavy duty (white only). Can be pre-printed with your own design.

# Reverse of PP25A

| PP25A                     | 250    | 500     | 1,000   |
|---------------------------|--------|---------|---------|
| STANDARD WHITE (REF H001) | £90.67 | £142.30 | £274.40 |
| STANDARD GREEN (REF H009) | £95.06 | £170.50 | £290.76 |

| STANDARD PINK (REF H020)         | £95.06     | £170.50 | £290.76 |   |
|----------------------------------|------------|---------|---------|---|
| STANDARD BLUE (REF H030)         | £95.06     | £170.50 | £290.76 | - |
| HEAVY DUTY (WHITE ONLY) (REF H01 | 1) £108.23 | £177.54 | £314.64 | • |