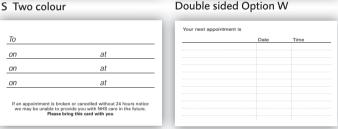

| METAL LINE DOOR & WA | LL SIGNS CODE | EACH   |
|----------------------|---------------|--------|
| P1002B/S             | P1002 B/S     | £59.45 |

| METAL WAYFINDER SIGNS CODE |           | EACH   |
|----------------------------|-----------|--------|
| P1002B/S                   | P1002 B/S | £59.45 |