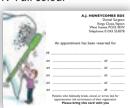

| METAL LINE DOOR & WA | LL SIGNS CODE | EACH   |
|----------------------|---------------|--------|
| P1002B/S             | P1002 B/S     | £59.45 |

| METAL WAYFINDER SIGNS CODE |           | EACH   |
|----------------------------|-----------|--------|
| P1002B/S                   | P1002 B/S | £59.45 |