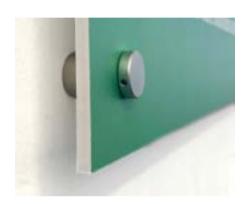

### **STUDIO OUTDOOR 300**

A smart sign made of green edged acrylic held off the wall on satin anodised aluminium fixings. The aluminium composite plates have black vinyl copy face applied.

Dr Beth Pooley