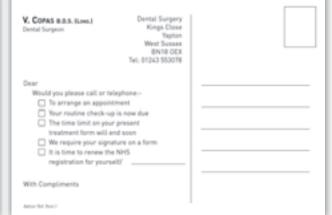

| METAL LINE DOOR & WA | LL SIGNS CODE | EACH   |
|----------------------|---------------|--------|
| P1002B/S             | P1002 B/S     | £59.45 |