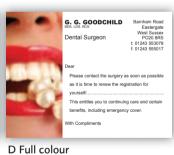

£239.58 | £433.18 |  |
| COLOUR                        | £117.37 | £169.40 | £215.38 | £297.66 | £503.36 |  |

**FREE STANDARD** ARTWORK WITH YOUR FIRST ORDER









D One colour

ADAM HONEYWELL & PARTNERS We look forward to seeing you soon With Compli





F Two colour



K Full colour



L One colour

M Two colour

N Full colour

P Full colour

#### STANDARD REMINDER CARDS

Size: 105mm x 80mm. Printed in one, two colour or full colour. Printed on a choice of stock board colours below and style of your choice. Minimum order 1,000. We can also print both sides (price on application).

STANDARD REMINDER CARDS 1.000 2.000 3.000 5.000 10.000 **BLACK** £50.82 £98.01 £116.16 £181.50 £344.85 COLOUR £91.96 £142.78 £162.14 £227.48 £390.83 **CHOOSE ANY OF OUR IMAGES OR SEND US** YOUR OWN









A One colour



F Two colour

C Two colour





H Full colour G Full colour

#### **OUR STANDARD CARD COLOURS FROM STOCK**



01903 858910 | WWW.ADMOR.CO.UK

38

#### POSTCARD-SIZED REMINDER CARDS

Size: 148 x 105mm (A6) or 140mm x 89mm. Printed in one, two colour or full colour. Printed one side only on our stock board (see page 48) and style of your choice. Minimum order 1,000. We can also print on both sides (price on application).

| POSTCARD-SIZED REMINDER CARDS | 1,000   | 2,000   | 3,000   | 5,000   | 10,000  |
|-------------------------------|---------|---------|---------|---------|---------|
| BLACK                         | £73.81  | £118.58 | £164.56 | £258.94 | £494.89 |
| COLOUR                        | £118.58 | £165.77 | £217.80 | £319.44 | £573.54 |









A One colour