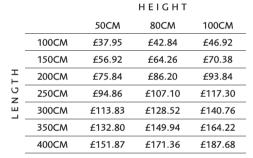

### **TEMPORARY PROMOTIONAL VINYL BANNERS**

Promote your practice and services effectively with our high-quality temporary vinyl banners!

Full Colour Printing: Vivid, eye-catching designs. Reinforced Eyelets and Hems: Durable and easy to hang. Indoor & Outdoor Use: Versatile for any location.

UV resistant inks, which means that your banner won't fade.

We can make banners to any size. Here are our recommendations:

50cm Height: Ideal for waist-height railings. 80cm Height: Perfect for shoulder-height fences. 100cm Height: Best for high fences or building sides.

Tip: Measure your space before ordering. A small banner can be lost in a large area, while a smaller banner works well for pedestrian visibility.

**New Patients Welcome** 01903 858910

WHITEHOUSE **DENTAL PRACTICE** 