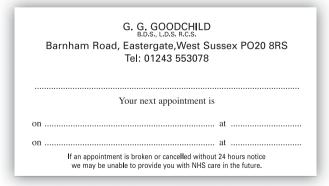

| METAL LINE DOOR & WA | LL SIGNS CODE | EACH   |
|----------------------|---------------|--------|
| P1002B/S             | P1002 B/S     | £59.45 |

| METAL WAYFINDER SIGNS CODE |           | EACH   |
|----------------------------|-----------|--------|
| P1002B/S                   | P1002 B/S | £59.45 |