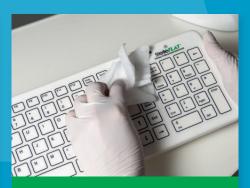

### **SterileFLAT**

Antibactirial keyboards and mice for hospitals, laboratories & dental practices

• Totally flat • Easy to wipe & sterilise

### STERILEFLAT ANTIBACTERIAL KEYBOARDS AND MICE

SterileFLAT Antibacterial Medical Keyboards and Mice are an invaluable tool in reducing the risk of cross infection in any dental, medical or laboratory environment. The keyboard surface is totally flat so that it's quick and easy to wipe and sterilise.

### STERILEFLAT MEDICAL KEYBOARDS AND MICE

SterileFlat is a range of conventional style keyboards and mice with a nano silver impregnated antibacterial silicone latex free membrane barrier so they can be washed with recognised antibacterial or alcohol based cleaning agents every day, thus reducing the spread of bacteria and airborne viruses. HTM 01-05 compliant.