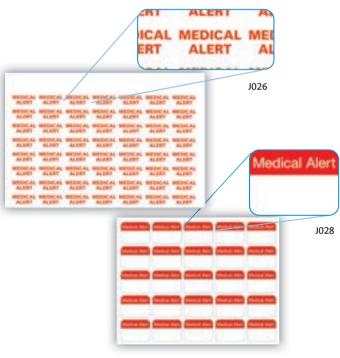

### **MEDICAL ALERT STICKERS**

J026: 11mm x 22mm.

J028: 31mm x 22mm. Including space to write on.

| MEDICAL ALERT STICKERS | 250    | 1,000  |
|------------------------|--------|--------|
| (REF J026)             | £14.63 | £44.00 |
| MEDICAL ALERT STICKERS | 240    | 960    |
| (REF J028)             | £17.27 | £55.88 |