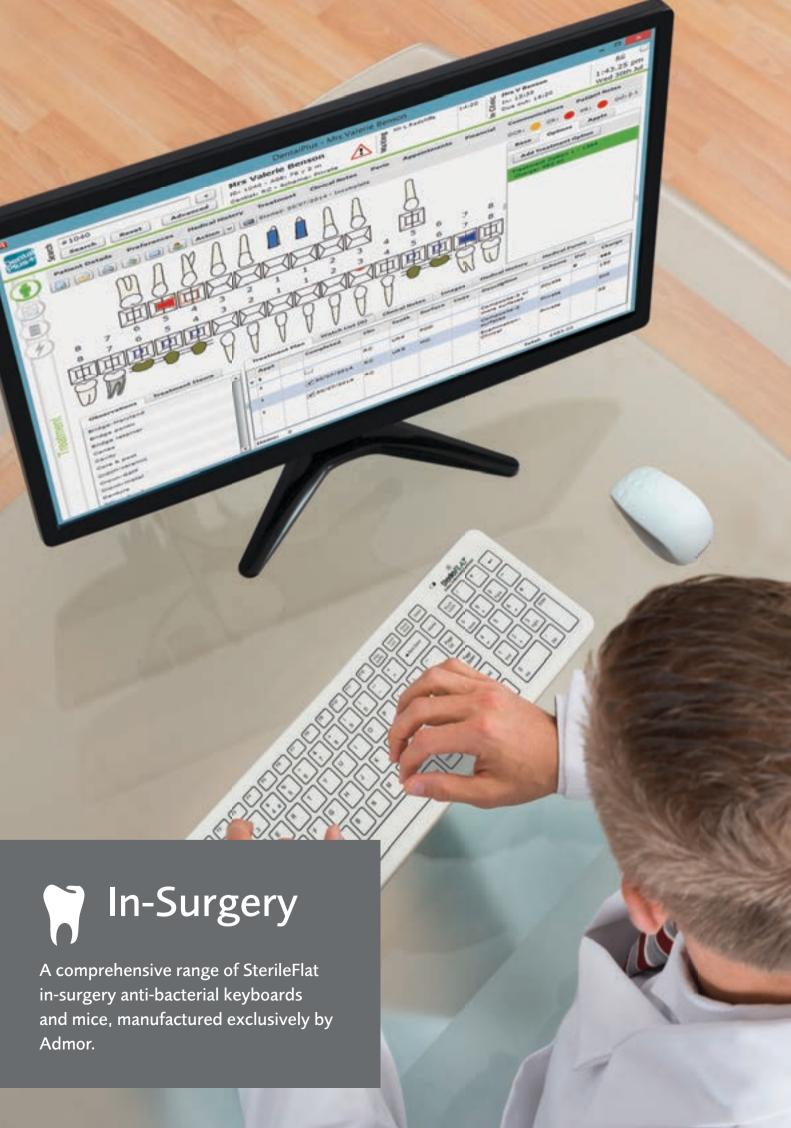

**In-Surgery** 

SterileFlat antibacterial keyboards and mice

|    | Printing                                       |
|----|------------------------------------------------|
| 35 | Appontment cards                               |
| 38 | Reminder cards                                 |
| 39 | Magicards                                      |
| 40 | Deluxe theme cards                             |
| 41 | Promotional postcards                          |
| 44 | Dental stationery                              |
| 46 | Referral and welcome pack folders with inserts |
| 47 | Practice infromation leaflets                  |
| 48 | Personalised admin items                       |
|    |                                                |

### STERILEFLAT ANTIBACTERIAL KEYBOARDS AND MICE

SterileFLAT Antibacterial Medical Keyboards and Mice are an invaluable tool in reducing the risk of cross infection in any dental, medical or laboratory environment. The keyboard surface is totally flat so that it's quick and easy to wipe and sterilise.

### STERILEFLAT MEDICAL KEYBOARDS AND MICE

SterileFlat is a range of conventional style keyboards and mice with a nano silver impregnated antibacterial silicone latex free membrane barrier so they can be washed with recognised antibacterial or alcohol based cleaning agents every day, thus reducing the spread of bacteria and airborne viruses. HTM 01-05 compliant.