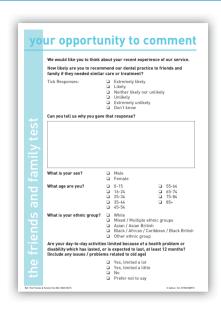

--------------------|--------|---------|
| (REF G054)                | £20.28 | £37.26  |

### TREATMENT PLAN

NCR duplicate pads. Available in A5 sized pads of 50 two-part sets.

Private treatment estimates for patients (with copy to be retained by practice). Personalised option available.

| TREATMENT PLAN          | 250 SETS | 500 SETS | 1,000 SETS |
|-------------------------|----------|----------|------------|
| STANDARD (REF G064)     | £46.10   | £76.90   | £152.40    |
| PERSONALISED (REF B085) |          | £129.10  | £211.00    |

### FEEDBACK FORMS

To assist you to regularly assess and monitor the quality of the service you provide your patients, and to obtain views, descriptions of their experience of their care and treatment, and any complaints and comments by your patients.





### THE FRIENDS AND FAMILY TEST FORM

Available in A5 (148mm x 210mm) sized pads of 100 forms. Patient-friendly format with tick box answers and free text field, making it easy for the patient to complete.

Meets all England NHS core requirements and also includes recommended follow up demographic questions to ensure data collected is representative of your patient population. A personalised option is available.

| FRIENDS AND FAMILY TEST FORM | 500    | 1000   |  |
|------------------------------|--------|--------|--|
| (REF G060)                   | £45.65 | £75.80 |  |



### **NEW PRIVATE PATIENT WELCOME QUESTIONNAIRE**

Available in A5 (148mm  $\times$  210mm) sized pads of 100. Patient-friendly format with tick box answers, making it easy for the patient to complete.

| PATIENT W