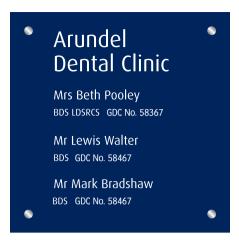

A smart sign made of 8mm green edged acrylic held off the wall on satin anodised aluminium fixings. The aluminium composite plates have black vinyl copy face applied. 600mm(H) 600mm(W). Plaque height varies to suit.

The Adam Dental Practice

| STUDIO OUTDOOR 600     | CODE | EACH    |
|------------------------|------|---------|
| 3 PLAQUES WITH GRAPHIC | P256 | £332.50 |
| 4 PLAQUES WITH GRAPHIC | P257 | £349.00 |
| 5 PLAQUES WITH GRAPHIC | P258 | £365.50 |

Mrs Kate Macintosh

|                                           | mis note meemesm |                  | 555 (20110)        |
|-------------------------------------------|------------------|------------------|--------------------|
|                                           |                  | P204             | Replacement Plaque |
| 6 PLAQUES WITH                            | GRAPHIC          | P259             | £382.00            |
| 7 PLAQUES WITH                            | GRAPHIC          | P266             | £398.50            |
| 8 PLAQUES WITH                            | GRAPHIC          | P266             | £415.00            |
| GRAPHIC ONLY                              |                  |                  | £224.50            |
| REPLACEMENT PLAQUE AND ADDITIONAL PLAQUES |                  | DITIONAL PLAQUES | £59.45             |
|                                           |                  |                  |                    |