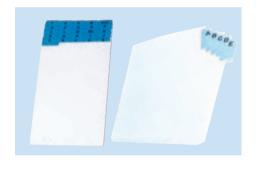

### **PANORAL POCKETS**

A  $12" \times 6"$  pocket designed to hold panoral x-rays. Printed on one side only. Only available in white.

| PANORAL POCKETS | 250    | 500     | 1,000   |  |
|-----------------|--------|---------|---------|--|
| (REF H007)      | £70.29 | £121.44 | £214.20 |  |