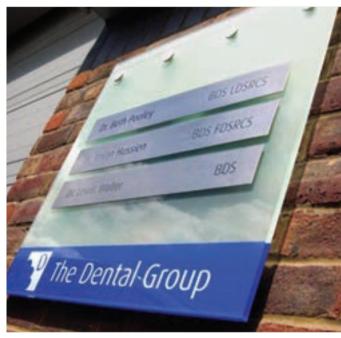

### EXTERNAL DIRECTORY SIGNAGE

Make your presence felt with these stylish and sophisticated outdoor signs. Display your practice information to its best advantage with these signs. Items in this range are durable and distinctive. External signage may require local authority advertising consent.

### INDOOR/OUTDOOR DIRECTORY SIGNS

Their clarity and confidence can have a dramatic effect on patient perception about who you are and the levels of service you provide. So choose high quality signage that reflects your professional values. New Basics signs help to sell your services or message.