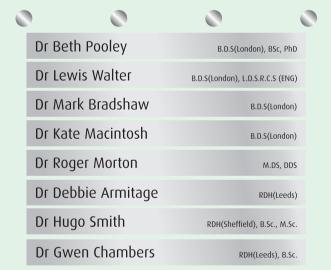

### STUDIO RANGE INDOOR 300 TALL

A smart directory sign made of green edged acrylic with aluminium name plates face applied. Smart anodised aluminium fixings hold this sign in place.

Vinyl graphics in your selected colour is applied to the acrylic panel. You can choose to have 4 or 5 aluminium composite plaques. The aluminium plates have black vinyl copy face applied. Use the bespoke nature of this sign to display your practice logo, staff names, opening times and address details.

| STUDIO OUTDOOR 300 TALL                   | CODE | EACH    |
|-------------------------------------------|------|---------|
| 600MM X 300MM 4 PLAQUES                   | P535 | £246.50 |
| 300MM X 300MM 5 PLAQUES                   | P536 | £263.00 |
| REPLACEMENT PLAQUE AND ADDITIONAL PLAQUES | P540 | £42.95  |
| PLAIN PANEL                               | P291 | £192.50 |