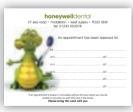

| METAL LINE DOOR & WA | LL SIGNS CODE | EACH   |
|----------------------|---------------|--------|
| P1002B/S             | P1002 B/S     | £59.45 |

| METAL WAYFINDER SIGNS CODE |           | EACH   |
|----------------------------|-----------|--------|
| P1002B/S                   | P1002 B/S | £59.45 |