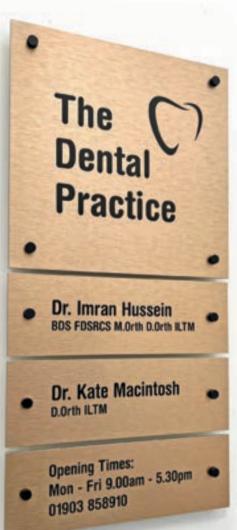

### EXTERNAL DIRECTORY SIGNAGE

Make your presence felt with these stylish and sophisticated outdoor signs. Display your practice information to its best advantage with these signs. Items in this range are durable and distinctive. External signage may require local authority advertising consent.

A smart sign made of 8mm green edged acrylic held off the wall on satin anodised aluminium fixings. The aluminium composite plates have black vinyl copy face applied. 600mm(H) 600mm(W). Plaque height varies to suit.

The Adam Dental Practice

| STUDIO OUTDOOR 600     | CODE | EACH    |
|------------------------|------|---------|
| 3 PLAQUES WITH GRAPHIC | P256 | £332.50 |
| 4 PLAQUES WITH GRAPHIC | P257 | £349.00 |
| 5 PLAQUES WITH GRAPHIC | P258 | £365.50 |

Mrs Kate Macintosh

|                                           | mis note meemesm |                  | 555 (20110)        |
|-------------------------------------------|------------------|------------------|--------------------|
|                                           |                  | P204             | Replacement Plaque |
| 6 PLAQUES WITH                            | GRAPHIC          | P259             | £382.00            |
| 7 PLAQUES WITH                            | GRAPHIC          | P266             | £398.50            |
| 8 PLAQUES WITH                            | GRAPHIC          | P266             | £415.00            |
| GRAPHIC ONLY                              |                  |                  | £224.50            |
| REPLACEMENT PLAQUE AND ADDITIONAL PLAQUES |                  | DITIONAL PLAQUES | £59.45             |
|                                           |                  |                  |                    |