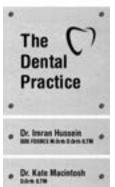

### STUDIO RANGE INDOOR 300 TALL

A smart directory sign made of green edged acrylic with aluminium name plates face applied. Smart anodised aluminium fixings hold this sign in place.

Vinyl graphics in your selected colour is applied to the acrylic panel. You can choose to have 4 or 5 aluminium composite plaques. The aluminium plates have black vinyl copy face applied. Use the bespoke nature of this sign to display your practice logo, staff names, opening times and address details.

| STUDIO OUTDOOR 300 TALL                   | CODE | EACH    |
|-------------------------------------------|------|---------|
| 600MM X 300MM 4 PLAQUES                   | P535 | £246.50 |
| 300MM X 300MM 5 PLAQUES                   | P536 | £263.00 |
| REPLACEMENT PLAQUE AND ADDITIONAL PLAQUES | P540 | £42.95  |
| PLAIN PANEL                               | P291 | £192.50 |