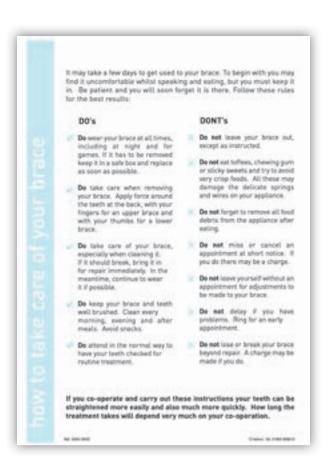

### PATIENT MEDICAL HISTORY QUESTIONNAIRE

Available in A5 (148mm x 210mm) sized pads of 100.

Patient-friendly format with tick box answers, making it easy for the patient to complete, and space on the reverse for recording updates. Can be personalised with your own questions.