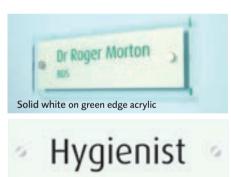

### STUDIO RANGE OUTDOOR/INDOOR DIRECTORY SIGNS

Attractive green edged acrylic signs with satin anodised aluminium fixings that allow the sign to "float" on the wall. Add, remove or swap panels easily. Include your logo and own wording. Can be supplied with frosted affect vinyl or solid colour vinyl to suit application.

| STUDIO RANGE OUTDOOR DIRECTORY          | CODE | EACH     |
|-----------------------------------------|------|----------|
| HEADER + 1 PANEL                        |      | £215.90  |
| HEADER + 2 PANELS                       |      | £275.35  |
| HEADER +3 PANELS                        |      | £334.80  |
| HEADER +4 PANELS                        |      | £394.25  |
| HEADER +5 PANELS                        |      | £ 453.70 |
| HEADER +6 PANELS                        |      | £513.15  |
| REPLACEMENT HEADER 300MM X 300MM        | P290 | £156.45  |
| REPLACEMENT PANEL AND ADDITIONAL PANELS | P298 | £59.45   |