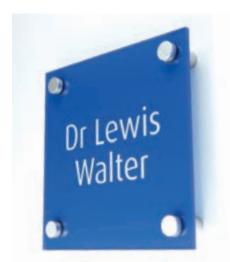

### **METAL LINE DOOR & WALL SIGNS**

A smart solution for name and room signs. These signs are available in silver or bronze and consist of an aluminium composite panel with black vinyl lettering to the face, the panel is held off the wall on black anodised aluminium fixings.

| METAL LINE DOOR & WA | LL SIGNS CODE | EACH   |
|----------------------|---------------|--------|
| P1002B/S             | P1002 B/S     | £59.45 |