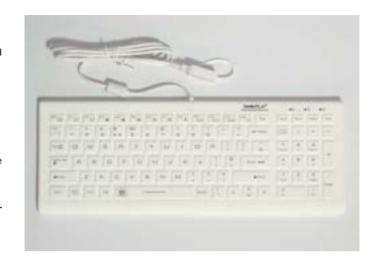

### STERILEFLAT ANTIBACTERIAL KEYBOARDS AND MICE

SterileFLAT Antibacterial Medical Keyboards and Mice are an invaluable tool in reducing the risk of cross infection in any dental, medical or laboratory environment. The keyboard surface is totally flat so that it's quick and easy to wipe and sterilise.

### STERILEFLAT MEDICAL KEYBOARDS AND MICE

SterileFlat is a range of conventional style keyboards and mice with a nano silver impregnated antibacterial silicone latex free membrane barrier so they can be washed with recognised antibacterial or alcohol based cleaning agents every day, thus reducing the spread of bacteria and airborne viruses. HTM 01-05 compliant.

Compatible with Microsoft Windows98/Me/2000/NT/XP/Windows 7/8/10.

1 year warranty.

SterileFLAT Antibacterial Backlit Medical Keyboards. Low profile raised keys and wide gaps to aid cleaning. Fully sealed to IP-68 standard. Size:  $385mm(L) \times 140mm(W) \times 15mm(H)$ 