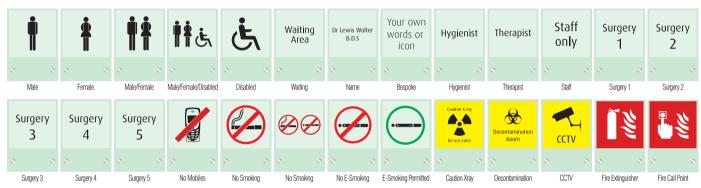

**CHOOSE FROM OUR RANGE OF ICONS** OR LET US DESIGN ONE FOR YOU

| SQUARE PANEL      | CODE | EACH   |
|-------------------|------|--------|
| 150MM(H) 150MM(W) | P245 | £38.45 |

**CHOOSE FROM OUR RANGE OF ICONS** OR LET US DESIGN ONE FOR YOU

Female

Waiting Агеа

Waiting

Dr Lewis Walter B.D.S

Your own words or icon

Hygienist

Therapist Theranist

Surgery Staff only Staff Surgery 1

Surgery 3

Surgery 3

Surgery 4

No Mobiles

No Smoking

E-Smoking Permitted

CCTV

Fire Extinguisher

Waiting Area

Hygienist

Reception