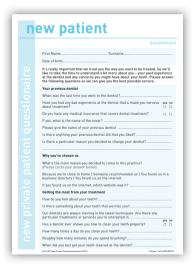

egularly assess and monitor the quality of the service you provide your patients, and to obtain views, descriptions of their experience of their care and treatment, and any complaints and comments by your patients.





### THE FRIENDS AND FAMILY TEST FORM

Available in A5 (148mm x 210mm) sized pads of 100 forms. Patient-friendly format with tick box answers and free text field, making it easy for the patient to complete.

Meets all England NHS core requirements and also includes recommended follow up demographic questions to ensure data collected is representative of your patient population. A personalised option is available.

| FRIENDS AND FAMILY TEST FORM | 500    | 1000   |  |
|------------------------------|--------|--------|--|
| (REF G060)                   | £45.65 | £75.80 |  |



### **NEW PRIVATE PATIENT WELCOME QUESTIONNAIRE**

Available in A5 (148mm  $\times$  210mm) sized pads of 100. Patient-friendly format with tick box answers, making it easy for the patient to complete.

| PATIENT WELCOME QUESTIONNAIRE | 500 SHEETS | 1,000 SHEETS |
|-------------------------------|------------|--------------|
| (REF G058)                    | £43.35     | £69.00       |

### STANDARD PATIENT SATISFACTION SURVEY FORM

This form is used for regularly seeking the views of your patients on the standard of care and treatment provided. Forms are pre-drilled for easy filing of every set of surveys taken. A4 size pads of 100. A personalised option is available.

| STANDARD PATIENT SURVEY FORM     | 100    | 200     | 500     |
|----------------------------------|--------|--------