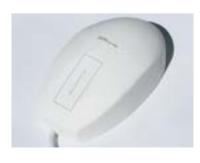

The SterileFLAT Antibacterial 2 Button Mouse with digital page scrolling feature.

STERILEFLAT WIRED MOUSE CODE: SF08-14 £36.23

The SterileFLAT Antibacterial Wireless Mouse with 2 command buttons and 3 button scrolling.

STERILEFLAT WIRELESS MOUSE CODE: SF08-15 £42.84