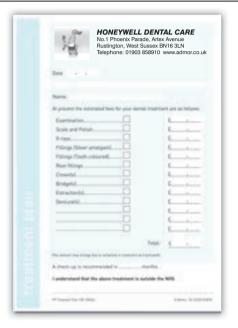

### **RECORD CARDS AND POCKETS**

All record cards and pockets can be printed to your own wording and/or design. Prices for these bespoke items may vary according to your requirements. Please call to obtain a price. Discounts given for larger quantities.

### PP25 250 500 1,000 STANDARD WHITE (REF H002) £72.64 £127.52 £218.08 STANDARD GREEN (REF H010) £76.69 £132.12 £226.52 STANDARD PINK (REF H021) £76.69 £132.12 £226.52 STANDARD BLUE (REF H031) £76.69 £132.12 £226.52