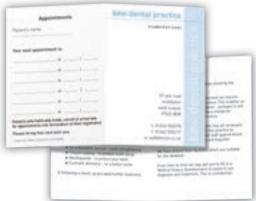

| METAL LINE DOOR & WA | LL SIGNS CODE | EACH   |
|----------------------|---------------|--------|
| P1002B/S             | P1002 B/S     | £59.45 |