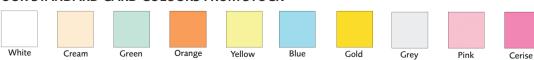

### **RECORD CARDS AND POCKETS**

All record cards and pockets can be printed to your own wording and/or design. Prices for these bespoke items may vary according to your requirements. Please call to obtain a price. Discounts given for larger quantities.

### PP25 250 500 1,000 STANDARD WHITE (REF H002) £72.64 £127.52 £218.08 STANDARD GREEN (REF H010) £76.69 £132.12 £226.52 STANDARD PINK (REF H021) £76.69 £132.12 £226.52 STANDARD BLUE (REF H031) £76.69 £132.12 £226.52

### PP25A

Private '25' size pocket with charting grid on the front. Available in green, white, pink, blue or heavy duty (white only). Can be pre-printed with your own design.

### **PP26 CONTINUATION CARDS**

Private '25' size card without charting grid on the front. Fits inside PP25A pocket.

Available in green, white, blue or pink. Cards available in other colours or to your own design