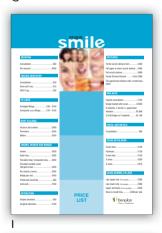

### WATERPROOF & TEAR RESISTANT RECEPTION POSTERS

All our posters are printed in durable UV inks in high resolution on 310 micron polyester display material. This is scratch proof, waterproof, and tear resistant. They can be personalised to include your own message and name, or tailored to your requirements - let us design a bespoke poster for your practice please call for a quotation. More images online.

| A0 POSTER (1189MM X 841MM) | £44.00 EACH |
|----------------------------|-------------|
| A1 POSTERS (594 X 841MM)   | £29.00 EACH |
| A2 POSTERS (594 X 420MM)   | £18.00 EACH |
| A3 POSTERS (297 X 420MM)   | £9.00 EACH  |
| A4 POSTERS (210 X 297MM)   | £9.00 EACH  |
| PERSONALISED POSTER        | ADD £10.00  |