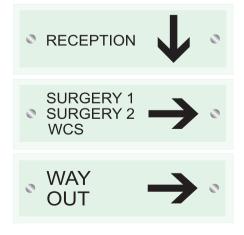

### STUDIO WAYFINDER RANGE

Your patients will find their way around your practice more easily with Admor's interior wayfinding signs.

Green edged acrylic signs for fixing to walls and doors. Held in place with easy to install satin anodised aluminium fixings.

Available finish options: Frosted background with lettering applied behind the acrylic White background with lettering applied

behind the acrylic. STUDIO WAYFINDER CODE EACH £59.45

P298

100MM(H) 300MM(W)