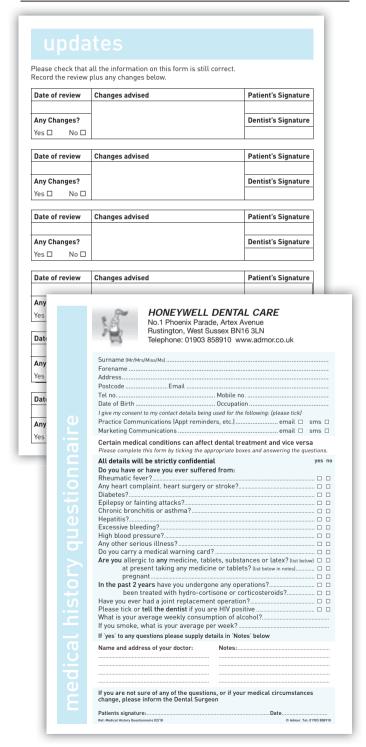

### PATIENT MEDICAL HISTORY QUESTIONNAIRE

Available in A5 (148mm x 210mm) sized pads of 100.

Patient-friendly format with tick box answers, making it easy for the patient to complete, and space on the reverse for recording updates. Can be personalised with your own questions.

| PATIENT MEDICAL HISTORY QUESTIONNAIRE | 500 SHEETS | 1,000 SHEETS |
|---------------------------------------|------------|--------------|
| STANDARD (REF G050)                   | £47.70     | £79.80       |
| PERSONALISED (REF B087)               | £71.60     | £114.60      |