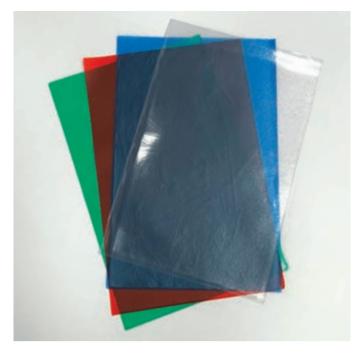

everse, along with the grids for BPE chartings, are some routine monitoring charts for bleeding and plaque indices.

| PERIO RECORD CARD (WHITE ONLY) | 100    | 200    | 300    |  |
|--------------------------------|--------|--------|--------|--|
| (REF H008)                     | £33.50 | £55.92 | £78.21 |  |

### **PLASTIC POCKETS**

Clear protective pockets to hold '25' size cards.





### **ORTHODONTIC MODEL BOXES**

Available in packs of 24. 241mm x 89mm x 50mm. Removable partition. Storage for 3 sets of models. Also available flat packed for ease of storage.

|        | 24 BOXES | 48 BOXES | 96 BOXES | 240 BOXES |
|--------|----------|----------|----------|-----------|
| D001   | £40.92   | £76.22   | £135.52  | £307.30   |
| D001FP | £33.61   | £62.04   | £106.48  | £234.70   |





### **PLASTIC COVERS**

Plastic covers to hold '25' size pockets and cards. Open on two sides. Available in clear, red, blue and green. Colours may be mixed per order in quantities of 100.

| PLASTIC COVERS                        | 100    | 500     | 1,000   |  |
|---------------------------------------|--------|---------|---------|--|
| ALL COLOURS ARE SAME PRICE (REE HO40) | £81 19 | £378 00 | £692 10 |  |

### INDEX CARDS (A-Z) TOP OR SIDE MOUNTED

'25' size patient record card dividers where the tab protrudes to the side or the top of the record card. Made of sturdy card with printed, laminated shaped tabs.

| INDEX CARDS                 | PER PACK |   |
|-----------------------------|----------|---|
| INDEX CARDS (A-Z) TOP M001  | £16.45   |   |
| INDEX CARDS (A-Z) SIDE M002 | £13.9