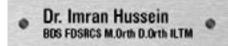

A smart sign made of 8mm green edged acrylic held off the wall on satin anodised aluminium fixings. The aluminium composite plates have black vinyl copy face applied. 600mm(H) 600mm(W). Plaque height varies to suit.

The Adam Dental Practice

| STUDIO OUTDOOR 600     | CODE | EACH    |
|------------------------|------|---------|
| 3 PLAQUES WITH GRAPHIC | P256 | £332.50 |
| 4 PLAQUES WITH GRAPHIC | P257 | £349.00 |
| 5 PLAQUES WITH GRAPHIC | P258 | £365.50 |