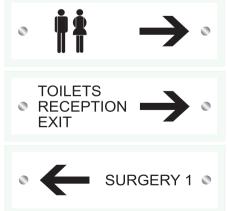

### **PANEL WAYFINDER DOOR & WALL SIGNS**

Designed to complement the other signs we offer and they can be designed to suit your individual requirements.

Panel range is a simple and cost effective solution, easily fixed using an adhesive pad of commercial quality. Suitable for door or wall mounting. For use internally comprising a green-edged acrylic panel with the icon of your choice applied to the face. 300mm(W) 100mm(H)

METAL WAYFINDER SIGNS CODE **EACH** P1002B/S P1002 B/S £59.45

Hygienist

Exit