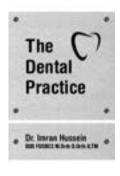

### **STUDIO OUTDOOR 300**

A smart sign made of green edged acrylic held off the wall on satin anodised aluminium fixings. The aluminium composite plates have black vinyl copy face applied.

Dr Beth Pooley

| STUDIO OUTDOOR 300 SQUARE                 | CODE | EACH    |
|-------------------------------------------|------|---------|
| 300MM X 300MM 2 PLAQUES                   | P535 | £183.45 |
| 300MM X 300MM 3 PLAQUES                   | P536 | £199.95 |
| REPLACEMENT PLAQUE AND ADDITIONAL PLAQUES | P540 | £42.95  |
| PLAIN PANEL                               | P290 | £156.45 |