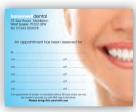

| METAL LINE DOOR & WA | LL SIGNS CODE | EACH   |
|----------------------|---------------|--------|
| P1002B/S             | P1002 B/S     | £59.45 |

| METAL WAYFINDER SIGNS CODE |           | EACH   |
|----------------------------|-----------|--------|
| P1002B/S                   | P1002 B/S | £59.45 |