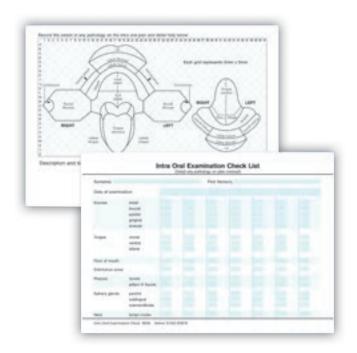

# BPE charting Sure Sure

### PERIO RECORD CARDS

Fits a '25'-size pocket. The grids have spaces for recording pocket depths. Enables the recording of six complete courses of treatment. Comparison of the progress of disease or movements is easily monitored.

The grids are completed with the six measurements taken around the tooth mesially, at the mid point, and distally on both buccal and lingual surfaces. Separate cards for upper and lower. The pocket depths in millimetres are entered on the grid in figures.

On the reverse, along with the grids for BPE chartings, are some routine monitoring charts for bleeding and plaque indices.

| PERIO RECORD CARD (WHITE ONLY) | 100    | 200    | 300    |  |
|--------------------------------|--------|--------|--------|--|
| (REF H008)                     | £33.50 | £55.92 | £78.21 |  |