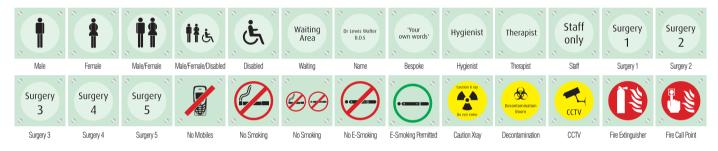

| SQUARE PANEL      | CODE | EACH   |
|-------------------|------|--------|
| 150MM(H) 150MM(W) | P245 | £38.45 |

**CHOOSE FROM OUR RANGE OF ICONS** OR LET US DESIGN ONE FOR YOU

Female

Waiting Агеа

Waiting

Dr Lewis Walter B.D.S

Your own words or icon

Hygienist

Therapist Theranist

Surgery Staff only Staff Surgery 1

Surgery 3

Surgery 3

Surgery 4

No Mobiles

No Smoking

E-Smoking Permitted

CCTV

Fire Extinguisher

Waiting Area

Hygienist

Reception