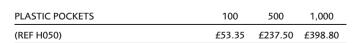

cket depths. Enables the recording of six complete courses of treatment. Comparison of the progress of disease or movements is easily monitored.

The grids are completed with the six measurements taken around the tooth mesially, at the mid point, and distally on both buccal and lingual surfaces. Separate cards for upper and lower. The pocket depths in millimetres are entered on the grid in figures.

On the reverse, along with the grids for BPE chartings, are some routine monitoring charts for bleeding and plaque indices.

| PERIO RECORD CARD (WHITE ONLY) | 100    | 200    | 300    |  |
|--------------------------------|--------|--------|--------|--|
| (REF H008)                     | £33.50 | £55.92 | £78.21 |  |

### **PLASTIC POCKETS**

Clear protective pockets to hold '25' size cards.





### **ORTHODONTIC MODEL BOXES**

Available in packs of 24. 241mm x 89mm x 50mm. Removable partition. Storage for 3 sets of models. Also available flat packed for ease of storage.

|        | 24 BOXES | 48 BOXES | 96 BOXES | 240 BOXES |
|--------|----------|----------|----------|-----------|
| D001   | £40.92   | £76.22   | £135.52  | £307.30   |
| D001FP | £33.61   | £62.04   | £106.48  | £234.70   |





### **PLASTIC COVERS**

Plastic covers to hold '25' size pockets and cards. Open on two sides. Available in clear, red, blue and green. Colours may be mixed per order in quantities of 100.

| PLASTIC COVERS                        | 100    | 500     | 1,000   |  |
|---------------------------------------|--------|---------|---------|--|
| ALL COLOURS ARE SAME PRICE (REE HO40) | £81 19