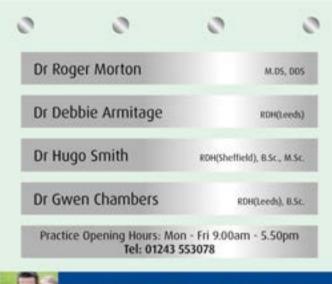

### INDOOR/OUTDOOR DIRECTORY SIGNS

Their clarity and confidence can have a dramatic effect on patient perception about who you are and the levels of service you provide. So choose high quality signage that reflects your professional values. New Basics signs help to sell your services or message.

### STUDIO RANGE OUTDOOR/INDOOR DIRECTORY SIGNS

Attractive green edged acrylic signs with satin anodised aluminium fixings that allow the sign to "float" on the wall. Add, remove or swap panels easily. Include your logo and own wording. Can be supplied with frosted affect vinyl or solid colour vinyl to suit application.

| STUDIO RANGE OUTDOOR DIRECTORY          | CODE | EACH     |
|-----------------------------------------|------|----------|
| HEADER + 1 PANEL                        |      | £215.90  |
| HEADER + 2 PANELS                       |      | £275.35  |
| HEADER +3 PANELS                        |      | £334.80  |
| HEADER +4 PANELS                        |      | £394.25  |
| HEADER +5 PANELS                        |      | £ 453.70 |
| HEADER +6 PANELS                        |      | £513.15  |
| REPLACEMENT HEADER 300MM X 300MM        | P290 | £156.45  |
| REPLACEMENT PANEL AND ADDITIONAL PANELS | P298 | £59.45   |