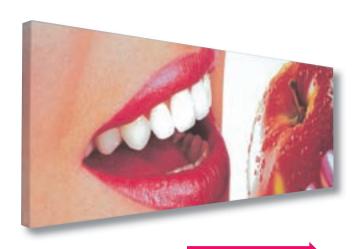

### **CANVAS RECEPTION ART**

Fill a wall with a striking image, available in 5 sizes. All canvas is digitally printed with UV protected inks, then stretch wrap mounted onto 5cm deep wooden frames with mitred corners and hand finished. Inks are water resistant.

Prices include personalisation with wording of your choice that can include your practice name or logo

| LONG ART                       | EACH |
|--------------------------------|------|
| 800MM(W) X 300MM(H) X 45 DEEP  | £115 |
| 1100MM(W) X 400MM(H) X 45 DEEP | £155 |
| 1500MM(W) X 500MM(H) X 45 DEEP | £180 |
| 2000MM(W) X 600MM(H) X 45 DEEP | £275 |