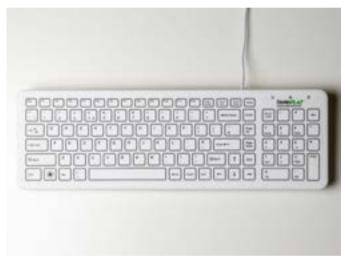

### STERILEFLAT MEDICAL KEYBOARDS AND MICE

SterileFlat is a range of conventional style keyboards and mice with a nano silver impregnated antibacterial silicone latex free membrane barrier so they can be washed with recognised antibacterial or alcohol based cleaning agents every day, thus reducing the spread of bacteria and airborne viruses. HTM 01-05 compliant.

Compatible with Microsoft Windows98/Me/2000/NT/XP/Windows 7/8/10.

1 year warranty.

SterileFLAT Antibacterial Backlit Medical Keyboards. Low profile raised keys and wide gaps to aid cleaning. Fully sealed to IP-68 standard. Size:  $385mm(L) \times 140mm(W) \times 15mm(H)$ 

**BACKLIT WIRED KEYBOARD** 

CODE: SF20BL

£99.23

The SterileFLAT Medical Wired Keyboard is a totally flat antibacterial keyboard with tactile keys that can be sterilised every time before use. Size: 105mm(L) x 61mm(W) x 38mm(H)