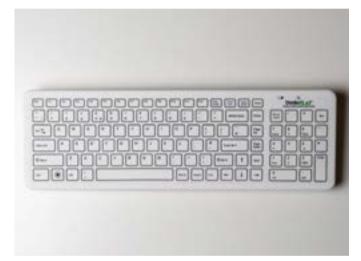

### STERILEFLAT MEDICAL KEYBOARDS AND MICE

SterileFlat is a range of conventional style keyboards and mice with a nano silver impregnated antibacterial silicone latex free membrane barrier so they can be washed with recognised antibacterial or alcohol based cleaning agents every day, thus reducing the spread of bacteria and airborne viruses. HTM 01-05 compliant.

Compatible with Microsoft Windows98/Me/2000/NT/XP/Windows 7/8/10.

1 year warranty.

SterileFLAT Antibacterial Backlit Medical Keyboards. Low profile raised keys and wide gaps to aid cleaning. Fully sealed to IP-68 standard. Size:  $385mm(L) \times 140mm(W) \times 15mm(H)$ 