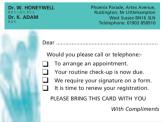

| METAL LINE DOOR & WA | LL SIGNS CODE | EACH   |
|----------------------|---------------|--------|
| P1002B/S             | P1002 B/S     | £59.45 |

| METAL WAYFINDER SIGNS CODE |           | EACH   |
|----------------------------|-----------|--------|
| P1002B/S                   | P1002 B/S | £59.45 |