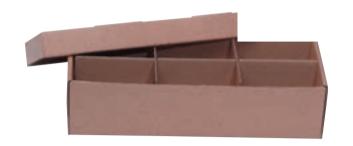

### **ORTHODONTIC MODEL BOXES**

Available in packs of 24. 241mm x 89mm x 50mm. Removable partition. Storage for 3 sets of models. Also available flat packed for ease of storage.

|        | 24 BOXES | 48 BOXES | 96 BOXES | 240 BOXES |
|--------|----------|----------|----------|-----------|
| D001   | £40.92   | £76.22   | £135.52  | £307.30   |
| D001FP | £33.61   | £62.04   | £106.48  | £234.70   |