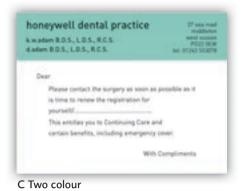

| METAL LINE DOOR & WA | LL SIGNS CODE | EACH   |
|----------------------|---------------|--------|
| P1002B/S             | P1002 B/S     | £59.45 |