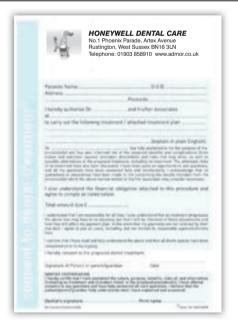

### **RECORD CARDS AND POCKETS**

All record cards and pockets can be printed to your own wording and/or design. Prices for these bespoke items may vary according to your requirements. Please call to obtain a price. Discounts given for larger quantities.