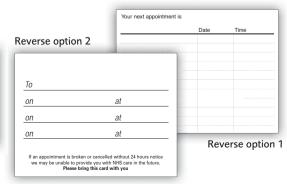

| METAL LINE DOOR & WA | LL SIGNS CODE | EACH   |
|----------------------|---------------|--------|
| P1002B/S             | P1002 B/S     | £59.45 |

| METAL WAYFINDER SIGNS CODE |           | EACH   |
|----------------------------|-----------|--------|
| P1002B/S                   | P1002 B/S | £59.45 |

### STUDIO RANGE A - DOOR & WALL SIGNS

This stylish collection of portrait style signs for doors and walls are made from green-edged acrylic with two anodised aluminium fixings allowing each panel to 'float' on the wall.