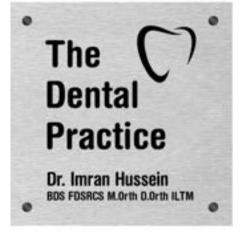

### INDOOR/OUTDOOR DIRECTORY SIGNS

Their clarity and confidence can have a dramatic effect on patient perception about who you are and the levels of service you provide. So choose high quality signage that reflects your professional values. New Basics signs help to sell your services or message.

### STUDIO RANGE OUTDOOR/INDOOR DIRECTORY SIGNS

Attractive green edged acrylic signs with satin anodised aluminium fixings that allow the sign to "float" on the wall. Add, remove or swap panels easily. Include your logo and own wording. Can be supplied with frosted affect vinyl or solid colour vinyl to suit application.