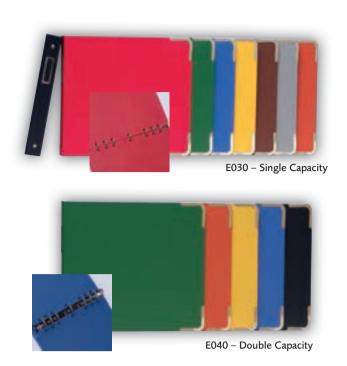

### INDEX CARDS (A-Z) TOP OR SIDE MOUNTED

'25' size patient record card dividers where the tab protrudes to the side or the top of the record card. Made of sturdy card with printed, laminated shaped tabs.

| INDEX CARDS                 | PER PACK |   |
|-----------------------------|----------|---|
| INDEX CARDS (A-Z) TOP M001  | £16.45   |   |
| INDEX CARDS (A-Z) SIDE M002 | £13.92   | _ |