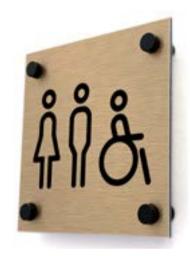

### METAL ICON SIGNS

These signs are available in silver or bronze and consist of aluminium composite panels with black vinyl lettering to the face, the panels are held off the wall on black anodised aluminium fixings.

| METAL ICON SIGN | CODE      | EACH   |
|-----------------|-----------|--------|
| 140MM X 140MM   | P1003 B/S | £49.45 |