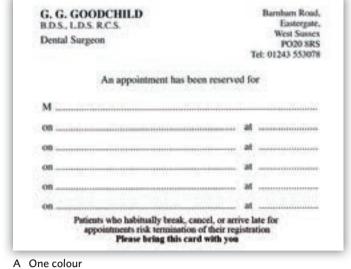

dental Your Logo Your name Your Address here

DEAC35

#### **OUALITY APPOINTMENT CARDS**

Size: 105mm x 80mm.

Printed in one, two colour or full colour and available in styles shown. One & two colour printed on a choice of stock board colours, as shown in a style of your choice.

| QUALITY APPOINTMENT CARD | S 250  | 500     | 1,000   | 3,000   | 5,000   |
|--------------------------|--------|---------|---------|---------|---------|
| BLACK                    | £29.70 | £37.40  | £50.60  | £116.60 | £181.50 |
| FULL COLOUR              | £44.77 | £78.66  | £88.32  | £153.72 | £217.80 |
| BLACK DOUBLE SIDED       | £45.55 | £56.10  | £75.90  | £174.90 | £271.50 |
| FULL COLOUR DOUBLE SIDED | £66.55 | £114.96 | £162.12 | £277.20 | £392.04 |

#### **OUR STANDARD CARD COLOURS FROM STOCK**









Yellow







C One colour







E One colour



F One colour



Z One colour



Two colours J



Two colours



L Full colour



H Full colour



M Full colour



N Full colour



O Full colour



P Full colour



R Full colour



S Full colour

U Full colour

V Full colour

X Full colour

Y Full colour











#### SMALL POSTCARD REMINDER CARDS

Size: 127mm x 76mm. Printed in one, two, or four colour. Printed on a choice of stock board colours shown below and style of your choice. Minimum order 1,000.

| SMALL POSTCARD REMINDER CARDS | 1,000   | 2,000   | 3,000   | 5,000   | 10,000  |  |
|-------------------------------|---------|---------|---------|---------|---------|--|
| BLACK                         | £71.39  | £122.21 | £162.14 | £239.58 | £433.18 |  |
| COLOUR