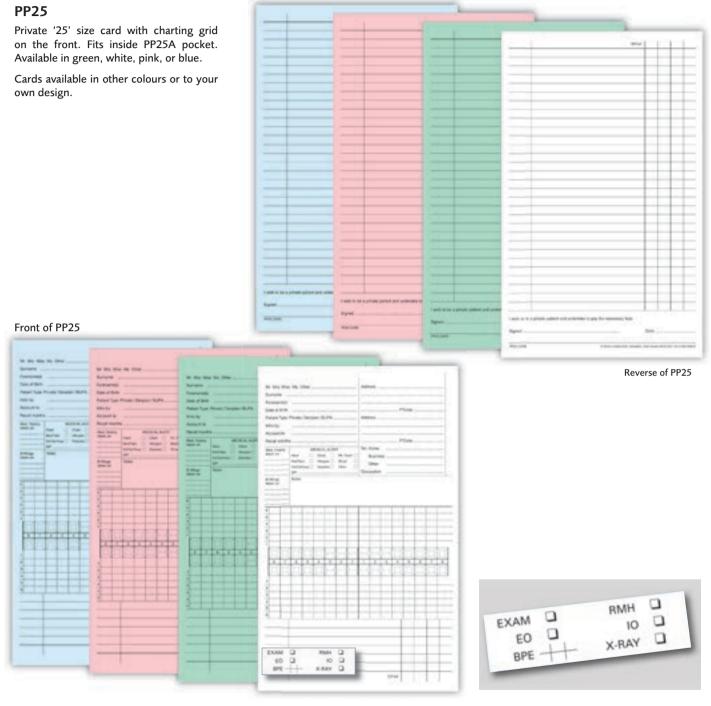

### **RECORD CARDS AND POCKETS**

All record cards and pockets can be printed to your own wording and/or design. Prices for these bespoke items may vary according to your requirements. Please call to obtain a price. Discounts given for larger quantities.

### PP25 250 500 1,000 STANDARD WHITE (REF H002) £72.64 £127.52 £218.08 STANDARD GREEN (REF H010) £76.69 £132.12 £226.52 STANDARD PINK (REF H021) £76.69 £132.12 £226.52 STANDARD BLUE (REF H031) £76.69 £132.12 £226.52