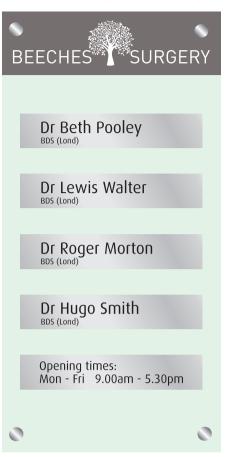

### STUDIO RANGE INDOOR 300 TALL

A smart directory sign made of green edged acrylic with aluminium name plates face applied. Smart anodised aluminium fixings hold this sign in place.

Vinyl graphics in your selected colour is applied to the acrylic panel. You can choose to have 4 or 5 aluminium composite plaques. The aluminium plates have black vinyl copy face applied. Use the bespoke nature of this sign to display your practice logo, staff names, opening times and address details.

| STUDIO OUTDOOR 300 TALL                   | CODE | EACH    |
|-------------------------------------------|------|---------|
| 600MM X 300MM 4 PLAQUES                   | P535 | £246.50 |
| 300MM X 300MM 5 PLAQUES                   | P536 | £263.00 |
| REPLACEMENT PLAQUE AND ADDITIONAL PLAQUES | P540 | £42.95  |
| PLAIN PANEL                               | P291 | £192.50 |