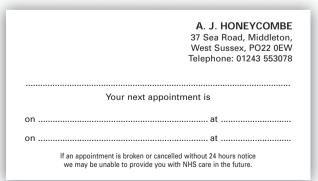

| METAL LINE DOOR & WA | LL SIGNS CODE | EACH   |
|----------------------|---------------|--------|
| P1002B/S             | P1002 B/S     | £59.45 |

| METAL WAYFINDER SIGNS CODE |           | EACH   |
|----------------------------|-----------|--------|
| P1002B/S                   | P1002 B/S | £59.45 |