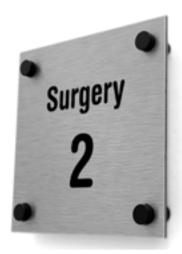

Lewis Walter |  |
|---|------------------|--|
|---|------------------|--|

| • | Dr. Roger Morton<br>BOS (Hons) | • |
|---|--------------------------------|---|
|---|--------------------------------|---|



Metal Sign 300 Square

### INTERIOR DOOR AND WALL SIGNAGE

A clear and professional approach to essential signage. These durable, high quality signs co-ordinate perfectly with all our other ranges, ensuring a streamlined look for your practice.

### METAL ICON SIGNS

These signs are available in silver or bronze and consist of aluminium composite panels with black vinyl lettering to the face, the panels are held off the wall on black anodised aluminium fixings.

| METAL ICON SIGN | CODE      | EACH   |
|-----------------|-----------|--------|
| 140MM X 140MM   | P1003 B/S | £49.45 |















































### **METAL LINE DOOR & WALL SIGNS**

A smart solution for name and room signs. These signs are available in silver or bronze and consist of an aluminium composite panel with black vinyl lettering to the face, the panel is held off the wall on black anodised aluminium fixings.

| METAL LINE DOOR & WA | LL SIGNS CODE | EACH   |
|----------------------|---------------|--------|
| P1002B/S             | P1002 B/S     | £59.45 |







### **METAL WAYFINDER DOOR & WALL SIGNS**

Your patients will find their way around your practice more easily with Admor's wayfinding signs. Simple and stylish they are designed to complement the other signs we offer and they can be designed to suit your individual requirements.

These signs are available in silver or