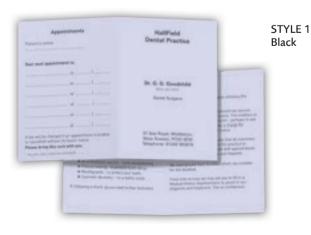

| METAL LINE DOOR & WA | LL SIGNS CODE | EACH   |
|----------------------|---------------|--------|
| P1002B/S             | P1002 B/S     | £59.45 |