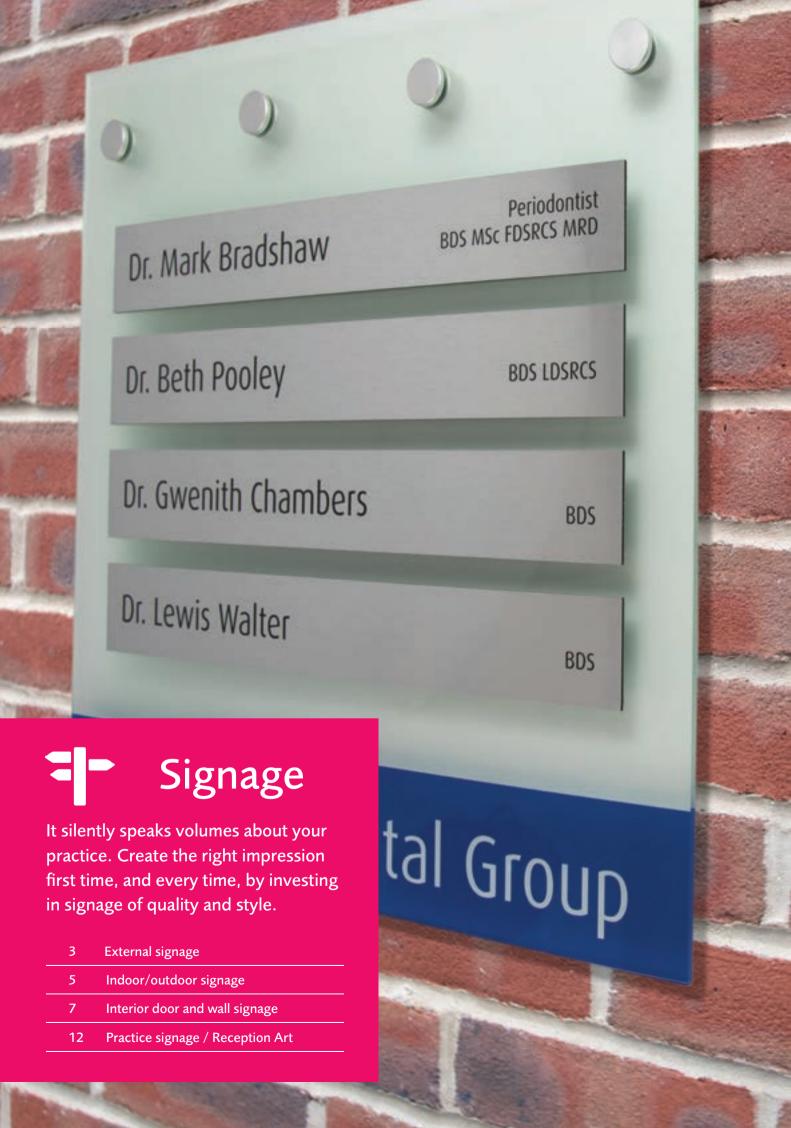

### EXTERNAL DIRECTORY SIGNAGE

Make your presence felt with these stylish and sophisticated outdoor signs. Display your practice information to its best advantage with these signs. Items in this range are durable and distinctive. External signage may require local authority advertising consent.

A smart sign made of 8mm green edged acrylic held off the wall on satin anodised aluminium fixings. The aluminium composite plates have black vinyl copy face applied. 600mm(H) 600mm(W). Plaque height varies to suit.

The Adam Dental Practice

| STUDIO OUTDOOR 600     | CODE | EACH    |
|------------------------|------|---------|
| 3 PLAQUES WITH GRAPHIC | P256 | £332.50 |
| 4 PLAQUES WITH GRAPHIC | P257 | £349.00 |
| 5 PLAQUES WITH GRAPHIC | P258 | £365.50 |

Mrs Kate Macintosh

|                                           | mis note meemesm |                  | 555 (20110)        |
|-------------------------------------------|------------------|------------------|--------------------|
|                                           |                  | P204             | Replacement Plaque |
| 6 PLAQUES WITH                            | GRAPHIC          | P259             | £382.00            |
| 7 PLAQUES WITH                            | GRAPHIC          | P266             | £398.50            |
| 8 PLAQUES WITH                            | GRAPHIC          | P266             | £415.00            |
| GRAPHIC ONLY                              |                  |                  | £224.50            |
| REPLACEMENT PLAQUE AND ADDITIONAL PLAQUES |                  | DITIONAL PLAQUES | £59.45             |
|                                           |                  |                  |                    |