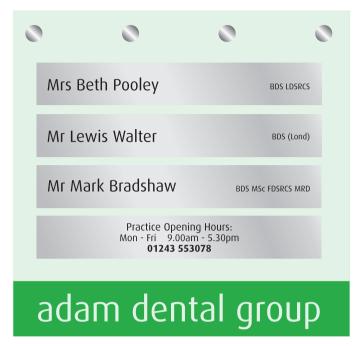

### INDOOR/OUTDOOR DIRECTORY SIGNS

Their clarity and confidence can have a dramatic effect on patient perception about who you are and the levels of service you provide. So choose high quality signage that reflects your professional values. New Basics signs help to sell your services or message.

### STUDIO RANGE OUTDOOR/INDOOR DIRECTORY SIGNS

Attractive green edged acrylic signs with satin anodised aluminium fixings that allow the sign to "float" on the wall. Add, remove or swap panels easily. Include your logo and own wording. Can be supplied with frosted affect vinyl or solid colour vinyl to suit application.

| STUDIO RANGE OUTDOOR DIRECTORY          | CODE | EACH     |
|-----------------------------------------|------|----------|
| HEADER + 1 PANEL                        |      | £215.90  |
| HEADER + 2 PANELS                       |      | £275.35  |
| HEADER +3 PANELS                        |      | £334.80  |
| HEADER +4 PANELS                        |      | £394.25  |
| HEADER +5 PANELS                        |      | £ 453.70 |
| HEADER +6 PANELS                        |      | £513.15  |
| REPLACEMENT HEADER 300MM X 300MM        | P290 | £156.45  |
| REPLACEMENT PANEL AND ADDITIONAL PANELS | P298 | £59.45   |