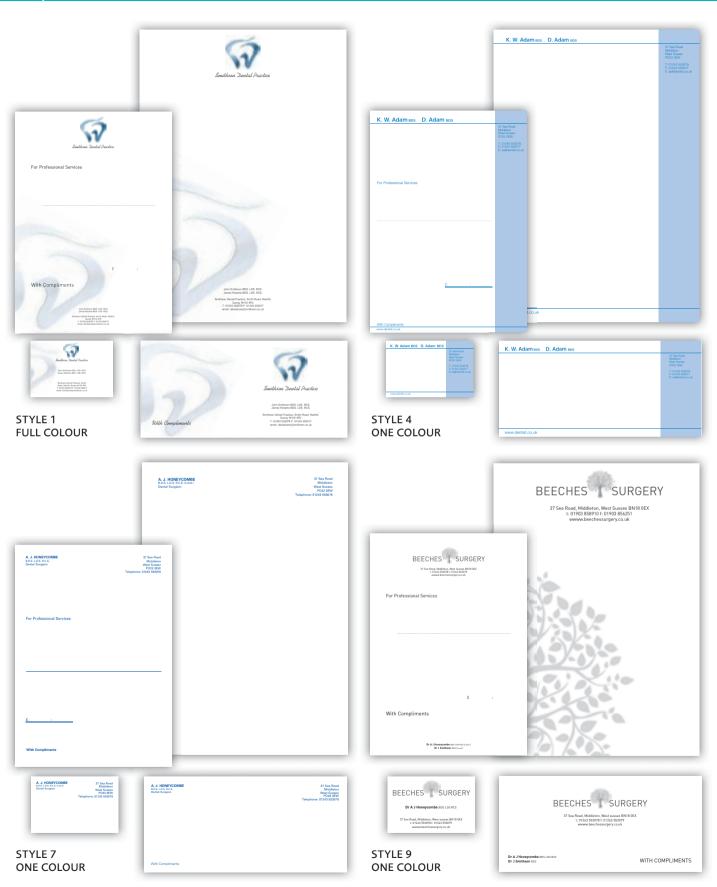

### STUDIO RANGE B - DOOR & WALL SIGNS

This stylish collection of square signs for doors and walls are made from green-edged acrylic with four anodised aluminium fixings allowing each panel to 'float' on the wall. Icons available below or choose your own wording.

 STUDIO RANGE B
 CODE
 EACH

 140MM(H) 140MM(W)
 P070
 £49.45

FOR MORE SIGNAGE OPTIONS VISIT ADMOR.CO.UK OR CALL 01903 858910