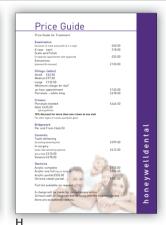

### WATERPROOF & TEAR RESISTANT RECEPTION POSTERS

All our posters are printed in durable UV inks in high resolution on 310 micron polyester display material. This is scratch proof, waterproof, and tear resistant. They can be personalised to include your own message and name, or tailored to your requirements - let us design a bespoke poster for your practice please call for a quotation. More images online.

| A0 POSTER (1189MM X 841MM) | £44.00 EACH |
|----------------------------|-------------|
| A1 POSTERS (594 X 841MM)   | £29.00 EACH |
| A2 POSTERS (594 X 420MM)   | £18.00 EACH |
| A3 POSTERS (297 X 420MM)   | £9.00 EACH  |
| A4 POSTERS (210 X 297MM)   | £9.00 EACH  |
| PERSONALISED POSTER        | ADD £10.00  |