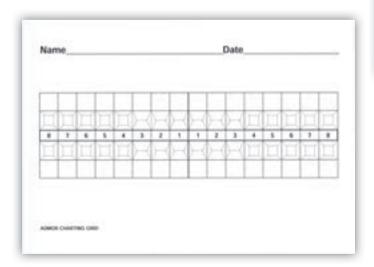

### PERIO RECORD CARDS

Fits a '25'-size pocket. The grids have spaces for recording pocket depths. Enables the recording of six complete courses of treatment. Comparison of the progress of disease or movements is easily monitored.

The grids are completed with the six measurements taken around the tooth mesially, at the mid point, and distally on both buccal and lingual surfaces. Separate cards for upper and lower. The pocket depths in millimetres are entered on the grid in figures.

On the reverse, along with the grids for BPE chartings, are some routine monitoring charts for bleeding and plaque indices.

| PERIO RECORD CARD (WHITE ONLY) | 100    | 200    | 300    |  |
|--------------------------------|--------|--------|--------|--|
| (REF H008)                     | £33.50 | £55.92 | £78.21 |  |