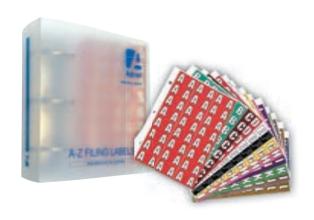

### **ADMOR A-Z LABEL BINDER**

A complete binder containing 240 labels of each letter in the alphabet, in a frosted polypropylene binder with A-Z divider sheets.

M060 £108.90

### **ADMOR A-Z LABEL REFILL PAGE PACKS**

Individual alphabet letter packs. Come in packs of 10 pages (240 labels) per pack. Available as single packs.

M061 £15.13