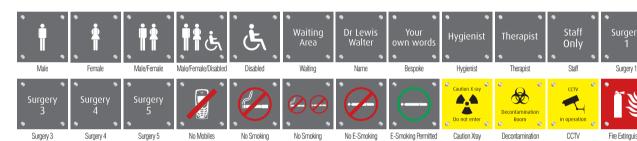

**CHOOSE FROM OUR RANGE OF ICONS** OR LET US DESIGN ONE FOR YOU

| SQUARE PANEL      | CODE | EACH   |
|-------------------|------|--------|
| 150MM(H) 150MM(W) | P245 | £38.45 |

**CHOOSE FROM OUR RANGE OF ICONS** OR LET US DESIGN ONE FOR YOU

Female

Waiting Агеа

Waiting

Dr Lewis Walter B.D.S

Your own words or icon

Hygienist

Therapist Theranist

Surgery Staff only Staff Surgery 1

Surgery 3

Surgery 3

Surgery 4

No Mobiles

No Smoking

E-Smoking Permitted

CCTV

Fire Extinguisher

Waiting Area

Hygienist

Reception

METAL WAYFINDER SIGNS CODE **EACH** P1002B/S P1002 B/S £59.45

Hygienist

Exit