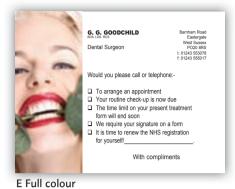

| METAL LINE DOOR & WA | LL SIGNS CODE | EACH   |
|----------------------|---------------|--------|
| P1002B/S             | P1002 B/S     | £59.45 |