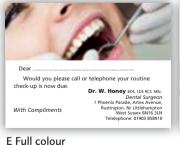

| METAL LINE DOOR & WA | LL SIGNS CODE | EACH   |
|----------------------|---------------|--------|
| P1002B/S             | P1002 B/S     | £59.45 |

| METAL WAYFINDER SIGNS CODE |           | EACH   |
|----------------------------|-----------|--------|
| P1002B/S                   | P1002 B/S | £59.45 |