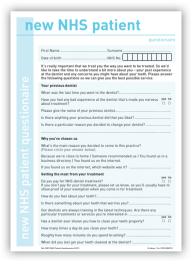

### PATIENT MEDICAL HISTORY QUESTIONNAIRE

Available in A5 (148mm x 210mm) sized pads of 100.

Patient-friendly format with tick box answers, making it easy for the patient to complete, and space on the reverse for recording updates. Can be personalised with your own questions.

| PATIENT MEDICAL HISTORY QUESTIONNAIRE | 500 SHEETS | 1,000 SHEETS |
|---------------------------------------|------------|--------------|
| STANDARD (REF G050)                   | £47.70     | £79.80       |
| PERSONALISED (REF B087)               | £71.60     | £114.60      |