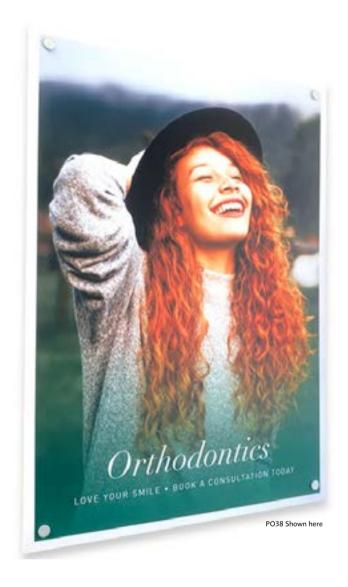

### ACRYLIC WALL POSTER MOUNTS

Rigid acrylic mount with polished edges. For keeping A2, A3 or A4 posters looking clean and sharp, available in landscape or portrait format. Slide-in mechanism means posters can be changed without taking frame off wall.

| SIZE         | CODE  | EACH   |
|--------------|-------|--------|
| A2 PORTRAIT  | P010  | £27.00 |
| A2 LANDSCAPE | P010L | £27.00 |
| A3 PORTRAIT  | P011  | £23.00 |
| A3 LANDSCAPE | P011L | £23.00 |
| A4 PORTRAIT  | P240  | £12.00 |
| A4 LANDSCAPE | P241  | £12.00 |