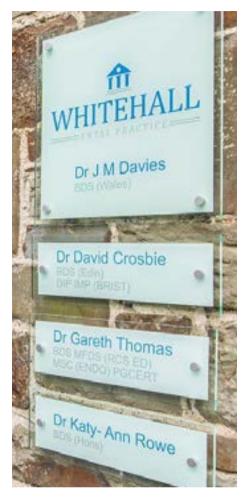

### EXTERNAL DIRECTORY SIGNAGE

Make your presence felt with these stylish and sophisticated outdoor signs. Display your practice information to its best advantage with these signs. Items in this range are durable and distinctive. External signage may require local authority advertising consent.

A smart sign made of 8mm green edged acrylic held off the wall on satin anodised aluminium fixings. The aluminium composite plates have black vinyl copy face applied. 600mm(H) 600mm(W). Plaque height varies to suit.

The Adam Dental Practice

| STUDIO OUTDOOR 600     | CODE | EACH    |
|------------------------|------|---------|
| 3 PLAQUES WITH GRAPHIC | P256 | £332.50 |
| 4 PLAQUES WITH GRAPHIC | P257 | £349.00 |
| 5 PLAQUES WITH GRAPHIC | P258 | £365.50 |

Mrs Kate Macintosh

|                                           | mis note meemesm |                  | 555 (20110)        |
|-------------------------------------------|------------------|------------------|--------------------|
|                                           |                  | P204             | Replacement Plaque |
| 6 PLAQUES WITH                            | GRAPHIC          | P259             | £382.00            |
| 7 PLAQUES WITH                            | GRAPHIC          | P266             | £398.50            |
| 8 PLAQUES WITH                            | GRAPHIC          | P266             | £415.00            |
| GRAPHIC ONLY                              |                  |                  | £224.50            |
| REPLACEMENT PLAQUE AND ADDITIONAL PLAQUES |                  | DITIONAL PLAQUES | £59.45             |
|                                           |                  |                  |                    |