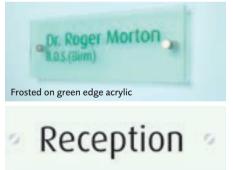

### STUDIO WAYFINDER RANGE

Your patients will find their way around your practice more easily with Admor's interior wayfinding signs.

Green edged acrylic signs for fixing to walls and doors. Held in place with easy to install satin anodised aluminium fixings.

Available finish options: Frosted background with lettering applied behind the acrylic White background with lettering applied

behind the acrylic. STUDIO WAYFINDER CODE EACH £59.45

P298

100MM(H) 300MM(W)