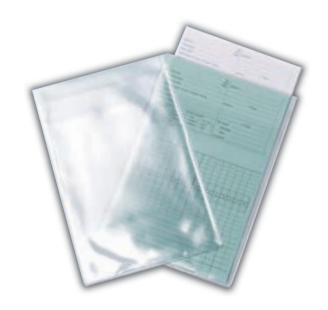

et depths. Enables the recording of six complete courses of treatment. Comparison of the progress of disease or movements is easily monitored.

The grids are completed with the six measurements taken around the tooth mesially, at the mid point, and distally on both buccal and lingual surfaces. Separate cards for upper and lower. The pocket depths in millimetres are entered on the grid in figures.

On the reverse, along with the grids for BPE chartings, are some routine monitoring charts for bleeding and plaque indices.

| PERIO RECORD CARD (WHITE ONLY) | 100    | 200    | 300    |  |
|--------------------------------|--------|--------|--------|--|
| (REF H008)                     | £33.50 | £55.92 | £78.21 |  |

### **PLASTIC POCKETS**

Clear protective pockets to hold '25' size cards.





### **ORTHODONTIC MODEL BOXES**

Available in packs of 24. 241mm x 89mm x 50mm. Removable partition. Storage for 3 sets of models. Also available flat packed for ease of storage.

|        | 24 BOXES | 48 BOXES | 96 BOXES | 240 BOXES |
|--------|----------|----------|----------|-----------|
| D001   | £40.92   | £76.22   | £135.52  | £307.30   |
| D001FP | £33.61   | £62.04   | £106.48  | £234.70   |





### **PLASTIC COVERS**

Plastic covers to hold '25' size pockets and cards. Open on two sides. Available in clear, red, blue and green. Colours may be mixed per order in quantities of 100.

| PLASTIC COVERS                        | 100    | 500     | 1,000   |  |
|---------------------------------------|--------|---------|---------|--|
| ALL COLOURS ARE SAME PRICE (REE HO40) | £81 19 |