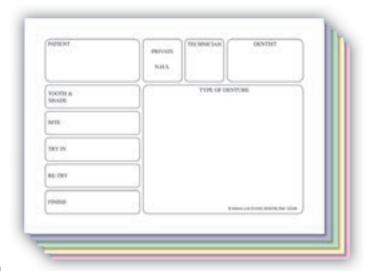

### **RECORD CARDS AND POCKETS**

All record cards and pockets can be printed to your own wording and/or design. Prices for these bespoke items may vary according to your requirements. Please call to obtain a price. Discounts given for larger quantities.

### PP25A

Private '25' size pocket with charting grid on the front. Available in green, white, pink, blue or heavy duty (white only). Can be pre-printed with your own design.

### **PP26 CONTINUATION CARDS**

Private '25' size card without charting grid on the front. Fits inside PP25A pocket.

Available in green, white, blue or pink. Cards available in other colours or to your own design