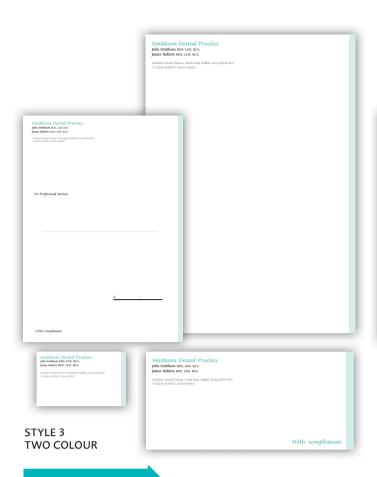

### STUDIO RANGE B - DOOR & WALL SIGNS

This stylish collection of square signs for doors and walls are made from green-edged acrylic with four anodised aluminium fixings allowing each panel to 'float' on the wall. Icons available below or choose your own wording.

 STUDIO RANGE B
 CODE
 EACH

 140MM(H) 140MM(W)
 P070
 £49.45

FOR MORE SIGNAGE OPTIONS VISIT ADMOR.CO.UK OR CALL 01903 858910