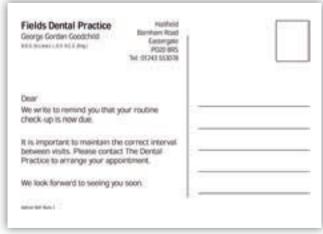

| METAL WAYFINDER SIGNS CODE |           | EACH   |
|----------------------------|-----------|--------|
| P1002B/S                   | P1002 B/S | £59.45 |