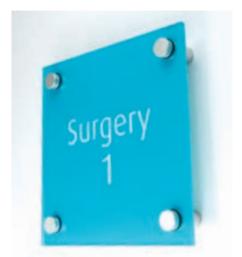

### **BASICS ICON SIGNS**

A smart simple and cost effective solution. 5mm clear acrylic panel with satin aluminium fixings. White text and a choice of five standard coloured backgrounds. For the bespoke option supply your copy.

| BASICS ICON SIGN  | CODE | EACH   |
|-------------------|------|--------|
| 140MM(H) 140MM(W) | P510 | £38.45 |