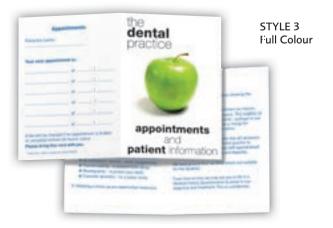

| STUDIO LINE       | CODE | EACH   |
|-------------------|------|--------|
| 100MM(H) 300MM(W) | P298 | £59.45 |