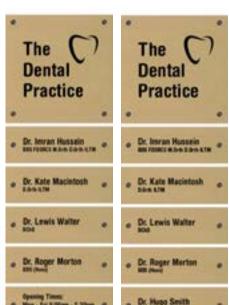

### STUDIO RANGE OUTDOOR/INDOOR DIRECTORY SIGNS

Attractive green edged acrylic signs with satin anodised aluminium fixings that allow the sign to "float" on the wall. Add, remove or swap panels easily. Include your logo and own wording. Can be supplied with frosted affect vinyl or solid colour vinyl to suit application.

| STUDIO RANGE OUTDOOR DIRECTORY          | CODE | EACH     |
|-----------------------------------------|------|----------|
| HEADER + 1 PANEL                        |      | £215.90  |
| HEADER + 2 PANELS                       |      | £275.35  |
| HEADER +3 PANELS                        |      | £334.80  |
| HEADER +4 PANELS                        |      | £394.25  |
| HEADER +5 PANELS                        |      | £ 453.70 |
| HEADER +6 PANELS                        |      | £513.15  |
| REPLACEMENT HEADER 300MM X 300MM        | P290 | £156.45  |
| REPLACEMENT PANEL AND ADDITIONAL PANELS | P298 | £59.45   |