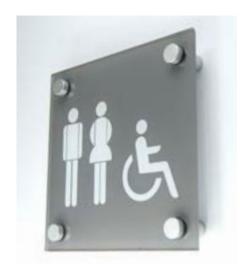

### METAL ICON SIGNS

These signs are available in silver or bronze and consist of aluminium composite panels with black vinyl lettering to the face, the panels are held off the wall on black anodised aluminium fixings.

| METAL ICON SIGN | CODE      | EACH   |
|-----------------|-----------|--------|
| 140MM X 140MM   | P1003 B/S | £49.45 |