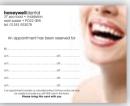

| METAL LINE DOOR & WA | LL SIGNS CODE | EACH   |
|----------------------|---------------|--------|
| P1002B/S             | P1002 B/S     | £59.45 |

| METAL WAYFINDER SIGNS CODE |           | EACH   |
|----------------------------|-----------|--------|
| P1002B/S                   | P1002 B/S | £59.45 |