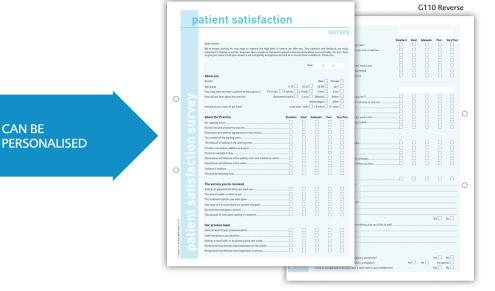

------------------|--------|---------|
| (REF G054)                | £20.28 | £37.26  |

### TREATMENT PLAN

NCR duplicate pads. Available in A5 sized pads of 50 two-part sets.

Private treatment estimates for patients (with copy to be retained by practice). Personalised option available.

| TREATMENT PLAN          | 250 SETS | 500 SETS | 1,000 SETS |
|-------------------------|----------|----------|------------|
| STANDARD (REF G064)     | £46.10   | £76.90   | £152.40    |
| PERSONALISED (REF B085) |          | £129.10  | £211.00    |

### FEEDBACK FORMS

To assist you to regularly assess and monitor the quality of the service you provide your patients, and to obtain views, descriptions of their experience of their care and treatment, and any complaints and comments by your patients.





### THE FRIENDS AND FAMILY TEST FORM

Available in A5 (148mm x 210mm) sized pads of 100 forms. Patient-friendly format with tick box answers and free text field, making it easy for the patient to complete.

Meets all England NHS core requirements and also includes recommended follow up demographic questions to ensure data collected is representative of your patient population. A personalised option is available.

| FRIENDS AND FAMILY TEST FORM | 500    | 1000   |  |
|------------------------------|--------|--------|--|
| (REF G060)                   | £45.65 | £75.80 |  |



### **NEW PRIVATE PATIENT WELCOME QUESTIONNAIRE**

Available in A5 (148mm  $\times$  210mm) sized pads of 100. Patient-friendly format with tick box answers, making it easy for the patient to complete.

| PATIENT WEL