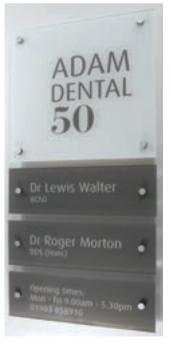

### STUDIO RANGE INDOOR 300 TALL

A smart directory sign made of green edged acrylic with aluminium name plates face applied. Smart anodised aluminium fixings hold this sign in place.

Vinyl graphics in your selected colour is applied to the acrylic panel. You can choose to have 4 or 5 aluminium composite plaques. The aluminium plates have black vinyl copy face applied. Use the bespoke nature of this sign to display your practice logo, staff names, opening times and address details.

| STUDIO OUTDOOR 300 TALL                   | CODE | EACH    |
|-------------------------------------------|------|---------|
| 600MM X 300MM 4 PLAQUES                   | P535 | £246.50 |
| 300MM X 300MM 5 PLAQUES                   | P536 | £263.00 |
| REPLACEMENT PLAQUE AND ADDITIONAL PLAQUES | P540 | £42.95  |
| PLAIN PANEL                               | P291 | £192.50 |