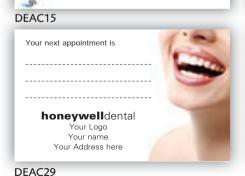

250    | 500     | 1,000   |
|--------------------------|--------|---------|---------|
| FULL COLOUR SINGLE SIDED | £43.56 | £73.82  | £102.84 |
| FULL COLOUR BOTH SIDES   | £66.55 | £114.96 | £152.48 |







Your Address here

DEAC38

DEAC33

DEAC<sub>26</sub>



Your next appointment is

honeywelldental Your logo Your name Your address here



Your Address here



honeywelldental Your Logo Your name

DEAC14



Your next appointment is

honeywelldental Your logo Your name Your address here



Your next appointment is

honeywelldental Your Logo Your name

Your Address here

DEAC32



DEAC02







Your next appointment is

honeywelldental Your Logo Your name Your Address here

Your Address here





Your next appointment is honeywelldental Your Logo Your name Your Address here DEAC30





Your next appointment is

honeywelldental Your Logo Your name Your Address here

DEAC35

#### **OUALITY APPOINTMENT CARDS**

Size: 105mm x 80mm.

Printed in one, two colour or full colour and available in styles shown. One & two colour printed on a choice of stock board colours, as shown in a style of your choice.

| QUALITY APPOINTMENT CARD | S 250  | 500     | 1,000   | 3,000   | 5,000   |
|--------------------------|--------|---------|---------|---------|---------|
| BLACK                    | £29.70 | £37.40  | £50.60  | £116.60 | £181.50 |
| FULL COLOUR              | £44.77 | £78.66  | £88.32  | £153.72 | £217.80 |
| BLACK DOUBLE SIDED       | £45.55 | £56.10  | £75.90  | £174.90 | £271.50 |
| FULL COLOUR DOUBLE SIDED | £66.55 | £114.96 | £162.12 | £277.20 | £392.04 |

#### **OUR S