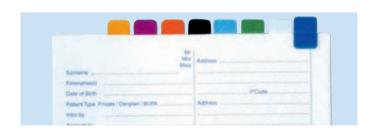

### **COLOURED SIGNALS**

Metal clip-on tags for identifying specific files. 8 colours. Packed in 100's.

COLOURED SIGNALS M020 £20.90