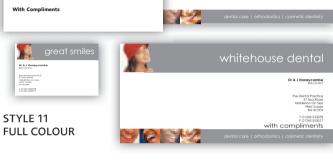

### **RECEPTION POSTERS AND BANNERS**

Fill a wall with a striking image. Get the wow factor with the dental canvas art range, a new concept in art and photography to create stunning large format wall art for your practice. Create an impact at the same time as promoting your services by hanging some large banner signs or posters.

### WATERPROOF & TEAR RESISTANT RECEPTION POSTERS

All our posters are printed in durable UV inks in high resolution on 310 micron polyester display material. This is scratch proof, waterproof, and tear resistant. They can be personalised to include your own message and name, or tailored to your requirements - let us design a bespoke poster for your practice please call for a quotation. More images online.

| A0 POSTER (1189MM X 841MM) | £44.00 EACH |
|----------------------------|-------------|
| A1 POSTERS (594 X 841MM)   | £29.00 EACH |
| A2 POSTERS (594 X 420MM)   | £18.00 EACH |
| A3 POSTERS (297 X 420MM)   | £9.00 EACH  |
| A4 POSTERS (210 X 297MM)   | £9.00 EACH  |
| PERSONALISED POSTER        | ADD £10.00  |